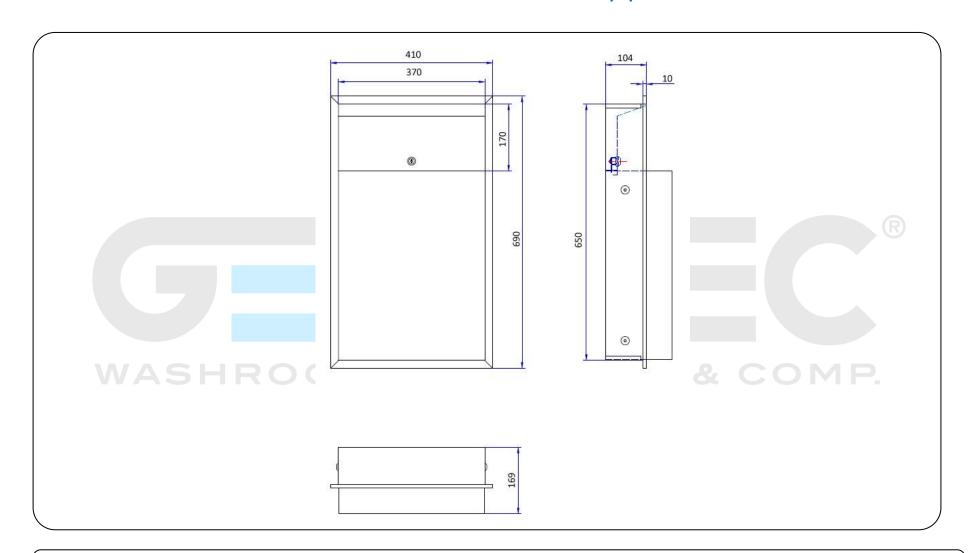

## **Technical specifications:**

Semi-recessed waste receptacle. The product consists of a main structure and a waste receptacle. The main structure, manufactured in folded 0,8 mm thickness AISI 304 stainless steel, has in its front part the waste receptacle. The waste receptacle, manufactured in folded AISI 304 stainless steel, has a total of 29 I capacity. The unit has a 1,2 mm AISI 304 stainless steel door with high resistance lock (2 keys included) and continuous hinge. The furniture has a satin finish that assures high resistance to corrosion. The total measures of the product are 690x410x169 mm. The compact furniture code is GW09 15 04 01, manufactured by GENWEC WASHROOM S.L. - Av. Joan Carles I, 46-48 - ES 08908 L'Hospitalet de Llobregat - Barcelona (Spain). www.genwec.com.