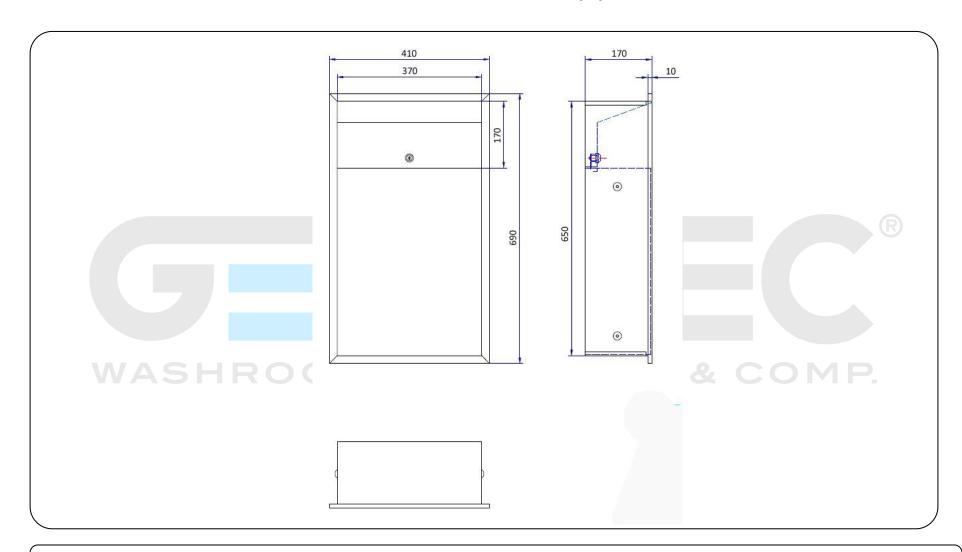

## **Technical specifications:**

Recessed waste receptacle. The product consists of a main structure and a waste receptacle. The main structure, manufactured in folded 0,8 mm thickness AISI 304 stainless steel, has in its front part the waste receptacle. The waste receptacle, manufactured in folded AISI 304 stainless steel, has a total of 29 I capacity. The unit has a 1,2 mm AISI 304 stainless steel door with high resistance lock (2 keys included) and continuous hinge. The furniture has a satin finish that assures high resistance to corrosion. The total measures of the product are 690x410x170 mm. The compact furniture code is GW09 14 04 01, manufactured by GENWEC WASHROOM S.L. - Av. Joan Carles I, 46-48 - ES 08908 L'Hospitalet de Llobregat - Barcelona (Spain). www.genwec.com.