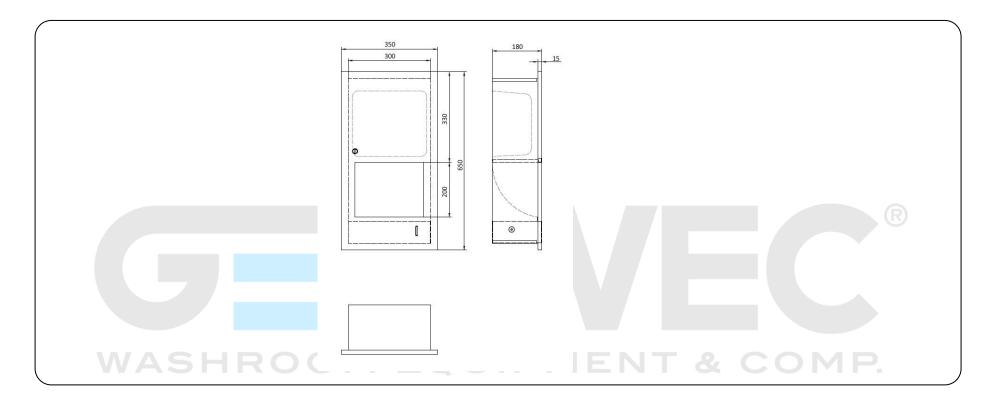

## **Technical specifications:**

Surface hand dryer. The product consists of a main structure and a hand dryer. The main structure, manufactured in folded 0,8mm thickness AISI 304 stainless steel, has in its front part the hand dryer. The hand dryer is installed in the superior part of the structure and has an infrared electronic sensor installed. It activates once the hands are placed on the hole below the hand dryer and it is automatically turned off once the hands are removed or after 60 seconds. The motor inside is universal with brushes, 8.200 r.p.m, delivers an airflow of 4500l/min (270m3/h) at a speed of 108km/h. The hand dryer has a total power of 2400Wwith a maximum consumption of 10,8 A. Sound level at 2 meters is of 74 dB. The unit has a 1,2mm AISI 304 stainless steel door with high resistance lock and continuous hinge. The furniture has a satin finish that assures high resistance to corrosion. The total measures of the product are 650x350x180mm. The compact furniture code is GW09 13 04 01, manufactured by GENWEC WASHROOM S.L. - Av. Joan Carles I, 46-48 - c.p: 08908 L'Hospitalet de Llobregat - Barcelona (Spain). www.genwec.com.

Measures: ±3%

Revised by: CSS\_V1 (10/2017)