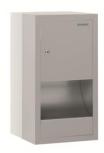

### **Product description**

Surface hand dryer
AISI 304 stainless steel structure, 0,8mm thickness
AISI 304 stainless steel doors, 1,2 mm thickness
Satin finish
Heavy duty

## **Technical specifications:**

Surface hand dryer. The product consists of a main structure and a hand dryer. The main structure, manufactured in folded 0,8mm thickness AISI 304 stainless steel, has in its front part the hand dryer. The hand dryer is installed in the superior part of the structure and has an infrared electronic sensor installed. It activates once the hands are placed on the hole below the hand dryer and it is automatically turned off once the hands are removed or after 60 seconds. The motor inside is universal with brushes, 8.200 r.p.m, delivers an airflow of 4500l/min (270m3/h) at a speed of 108km/h. The hand dryer has a total power of 2400Wwith a maximum consumption of 10,8 A. Sound level at 2 meters is of 74 dB. The unit has a 1,2mm AISI 304 stainless steel door with high resistance lock and continuous hinge. The furniture has a satin finish that assures high resistance to corrosion. The total measures of the product are 650x350x180mm. The compact furniture code is GW09 13 04 01, manufactured by GENWEC WASHROOM S.L. - Av. Joan Carles I, 46-48 - c.p: 08908 L'Hospitalet de Llobregat - Barcelona (Spain). www.genwec.com.