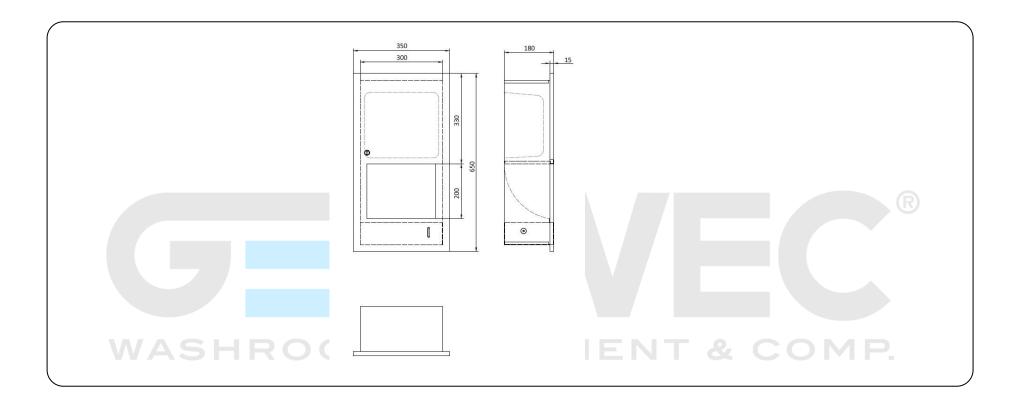

## **Technical specifications:**

Recessed hand dryer. The product consists of a main structure and a hand dryer. The main structure, manufactured in folded 0,8mm thickness AISI 304 stainless steel, has in its front part the hand dryer. The hand dryer is installed in the superior part of the structure and has an infrared electronic sensor installed. It activates once the hands are placed on the hole below the hand dryer and it is automatically turned off once the hands are removed or after 60 seconds. The motor inside is universal with brushes, 8.200 r.p.m, delivers an airflow of 4500l/min (270m3/h) at a speed of 108km/h. The hand dryer has a total power of 2400Wwith a maximum consumption of 10,8 A. Sound level at 2 meters is of 74 dB. The unit has a 1,2mm AISI 304 stainless steel door with high resistance lock and continuous hinge. The furniture has a satin finish that assures high resistance to corrosion. The total measures of the product are 650x350x180mm. The compact furniture code is GW09 11 04 01, manufactured by GENWEC WASHROOM S.L. - Av. Joan Carles I, 46-48 - c.p: 08908 L'Hospitalet de Llobregat - Barcelona (Spain), www.genwec.com.