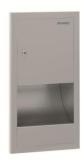

### **Product description**

EQUIPMENT & COMP.

Recessed hand dryer
AISI 304 stainless steel structure, 0,8mm thickness
AISI 304 stainless steel doors, 1,2 mm thickness
Satin finish
Heavy duty

## **Technical specifications:**

Recessed hand dryer. The product consists of a main structure and a hand dryer. The main structure, manufactured in folded 0,8mm thickness AISI 304 stainless steel, has in its front part the hand dryer. The hand dryer is installed in the superior part of the structure and has an infrared electronic sensor installed. It activates once the hands are placed on the hole below the hand dryer and it is automatically turned off once the hands are removed or after 60 seconds. The motor inside is universal with brushes, 8.200 r.p.m, delivers an airflow of 4500l/min (270m3/h) at a speed of 108km/h. The hand dryer has a total power of 2400Wwith a maximum consumption of 10,8 A. Sound level at 2 meters is of 74 dB. The unit has a 1,2mm AISI 304 stainless steel door with high resistance lock and continuous hinge. The furniture has a satin finish that assures high resistance to corrosion. The total measures of the product are 650x350x180mm. The compact furniture code is GW09 11 04 01, manufactured by GENWEC WASHROOM S.L. - Av. Joan Carles I, 46-48 - c.p: 08908 L'Hospitalet de Llobregat - Barcelona (Spain), www.genwec.com.