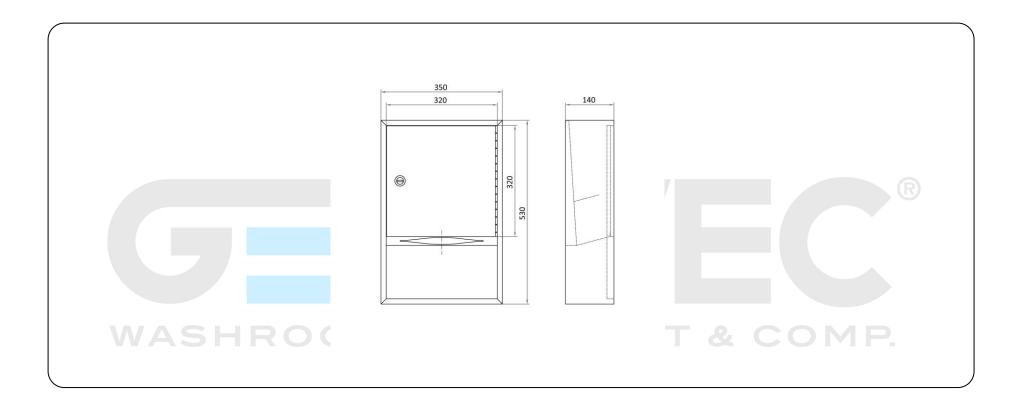

## **Technical specifications:**

Surface paper towel dispenser. The product consists of a main structure and a paper towel dispenser. The main structure, manufactured in folded 0,8 mm thickness AISI 304 stainless steel, has in its front part the paper dispenser. The paper towel dispenser, manufactured in folded AISI 304 stainless steel, can contain C-folded or Z-folded or Z-folded paper towels. The unit has a 1,2 mm AISI 304 stainless steel door with high resistance lock (2 keys included) and continuous hinge. The furniture has a satin finish that assures high resistance to corrosion. The total measures of the product are 530 x 350 x 140 mm. The compact furniture code is GW09 09 04 01, manufactured by GENWEC WASHROOM S.L. - Av. Joan Carles I, 46-48 - ES 08908 L'Hospitalet de Llobregat - Barcelona (SPAIN). www.genwec.com.