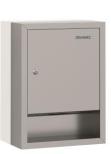

## **Product description**

Surface paper towel dispenser AISI 304 stainless steel structure, 0,8 mm thickness AISI 304 stainless steel doors, 1,2 mm thickness Paper towel dispenser 600 uses C-folded or 800 uses Z-folded Satin finish Heavy duty

## **Technical specifications:**

Surface paper towel dispenser. The product consists of a main structure and a paper towel dispenser. The main structure, manufactured in folded 0,8 mm thickness AISI 304 stainless steel, has in its front part the paper dispenser. The paper towel dispenser, manufactured in folded AISI 304 stainless steel, can contain C-folded or Z-folded or Z-folded paper towels. The unit has a 1,2 mm AISI 304 stainless steel door with high resistance lock (2 keys included) and continuous hinge. The furniture has a satin finish that assures high resistance to corrosion. The total measures of the product are 530 x 350 x 140 mm. The compact furniture code is GW09 09 04 01, manufactured by GENWEC WASHROOM S.L. - Av. Joan Carles I, 46-48 - ES 08908 L'Hospitalet de Llobregat - Barcelona (SPAIN). www.genwec.com.

#### **Product specifications**

- Main structure in AISI 304 stainless steel, 0,8 mm thickness
- 1,2 mm AISI 304 stainless steel doors with high resistance lock and continuous hinge
- Paper towel dispenser to contain C-folded and Z-folded paper towels