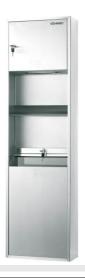

## **Product description**

Wall mounted paper towel dispenser and waste receptacle
AISI 304 stainless steel structure, 0,8mm thickness
AISI 304 stainless steel doors, 1,2 mm thickness
Paper towel dispenser 600 uses C-folded or 800 uses Z-folded
Waste receptacle, 18 liters capacity
Satin finish
Heavy duty

### **Technical specifications:**

Wall mounted paper towel dispenser and waste receptacle. The product consists of a main structure, a paper towel dispenser and a waste receptacle. The main structure, manufactured in folded 0,8mm thickness AISI 304 stainless steel, has in its front part the paper dispenser and the waste receptacle. The paper towel dispenser, manufactured in folded AISI 304 stainless steel, can contain C-folded or Z-folded paper towels. The waste receptacle, manufactured in folded AISI 304 stainless steel, has a total of 18L capacity. Both units have a 1,2mm AISI 304 stainless steel door with high resistance lock and continuous hinge. The furniture has a satin finish that assures high resistance to corrosion. The total measures of the product are 1250x350x140mm. The compact furniture code is GW09 08 04 01, manufactured by GENWEC WASHROOM S.L. - Av. Joan Carles I, 46-48 - c.p: 08908 L'Hospitalet de Llobregat - Barcelona. www.genwec.com.

### **Product specifications**

- Main structure in AISI 304 stainless steel, 0,8mm thickness
- 1,2 mm AISI 304 stainless steel doors with high resistance lock and continuous hinge
- Paper towel dispenser to contain C-folded and Z-folded paper towels
- Waste receptacle capacity 18L