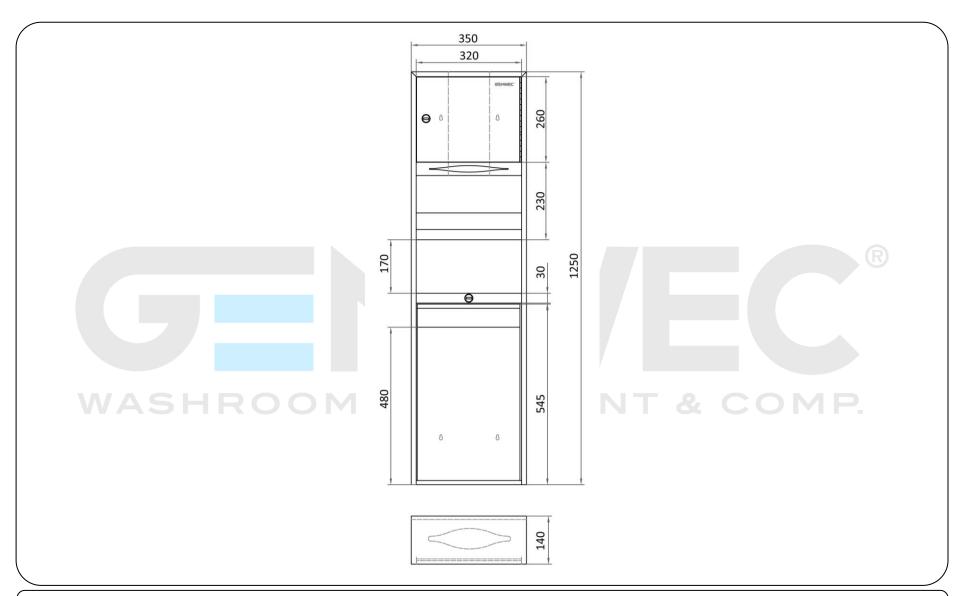

### **Technical specifications:**

Wall mounted paper towel dispenser and waste receptacle. The product consists of a main structure, a paper towel dispenser and a waste receptacle. The main structure, manufactured in folded 0,8mm thickness AISI 304 stainless steel, has in its front part the paper dispenser and the waste receptacle. The paper towel dispenser, manufactured in folded AISI 304 stainless steel, can contain C-folded or Z-folded paper towels. The waste receptacle, manufactured in folded AISI 304 stainless steel, has a total of 18L capacity. Both units have a 1,2mm AISI 304 stainless steel door with high resistance lock and continuous hinge. The furniture has a satin finish that assures high resistance to corrosion. The total measures of the product are 1250x350x140mm. The compact furniture code is GW09 08 04 01, manufactured by GENWEC WASHROOM S.L. - Av. Joan Carles I, 46-48 - c.p: 08908 L'Hospitalet de Llobregat - Barcelona. www.genwec.com.