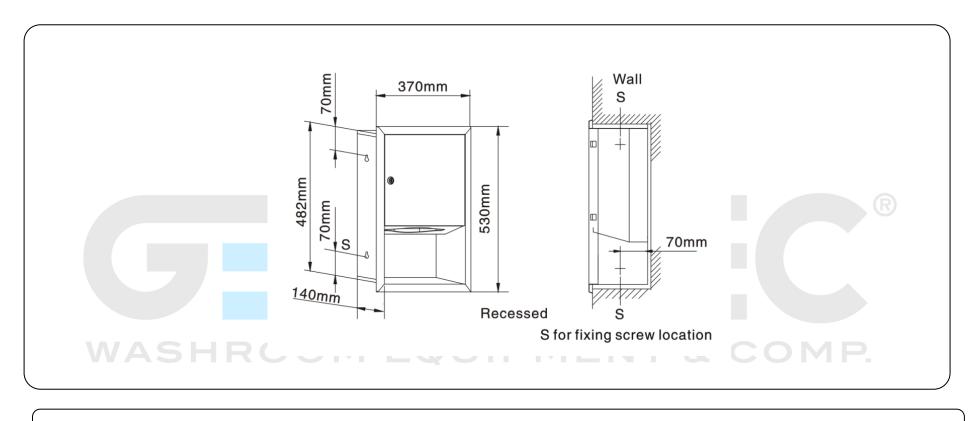

#### **Technical specifications:**

Recessed paper towel dispenser. The product consists of a main structure and a paper towel dispenser. The main structure, manufactured in folded 0,8 mm thickness AISI 304 stainless steel, has in its front part the paper dispenser. The paper towel dispenser, manufactured in folded AISI 304 stainless steel, can contain C-folded or Z-folded or Z-folded paper towels. The unit has a 1,2mm AISI 304 stainless steel door with high resistance lock (2 keys included) and continuous hinge. The furniture has a satin finish that assures high resistance to corrosion. The total measures of the product are 530 x 370 x 140 mm. The compact furniture code is GW09 03 04 01, manufactured by GENWEC WASHROOM S.L. - Av. Joan Carles I, 46-48 - ES 08908 L'Hospitalet de Llobregat - Barcelona (SPAIN). www.genwec.com.

### **Product specifications**

- Main structure in AISI 304 stainless steel, 0,8mm thickness
- 1,2 mm AISI 304 stainless steel doors with high resistance lock and continuous hinge
- Paper towel dispenser to contain C-folded and Z-folded paper towels