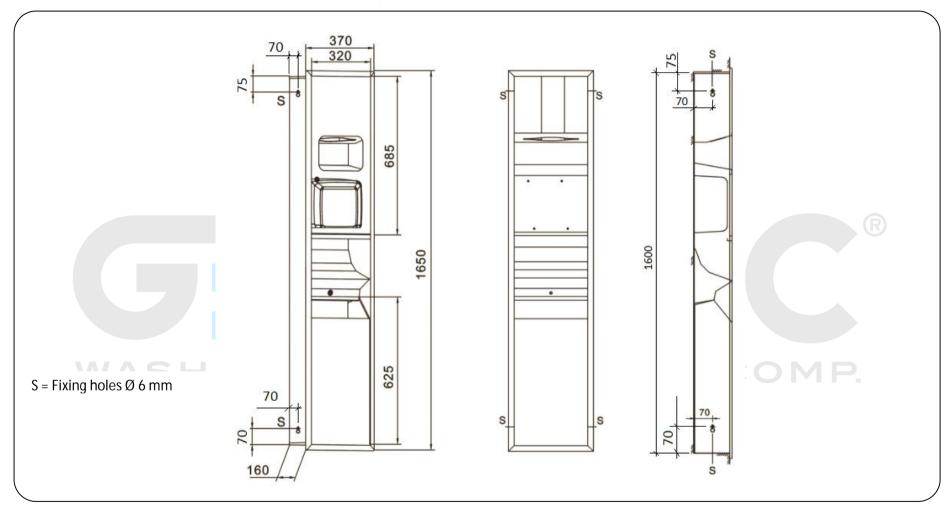

## **Technical specifications:**

Recessed hand dryer, paper towel dispenser and waste receptacle. The product consists of a main structure, a hand dryer, a paper towel dispenser and a waste receptacle. The main structure, manufactured in folded 0,8 mm thickness AISI 304 stainless steel, has in its front part the hand dryer, paper dispenser and the waste receptacle. The hand dryer is installed in the superior part of the structure and has an infrared electronic sensor installed. It activates once the hands are placed on the hole below the hand dryer and it is automatically turned off once the hands are removed or after 60 seconds. The motor inside is universal with brushes, 8.200 r.p.m, delivers an airflow of 4500l/min (270m3/h) at a speed of 108km/h. The hand dryer has a total power of 2400Wwith a maximum consumption of 10,8 A. Sound level at 2 meters is of 74 dB. The paper towel dispenser, manufactured in folded AISI 304 stainless steel, can contain C-folded or Z-folded paper towels. The waste receptacle, manufactured in folded AISI 304 stainless steel, has a total of 27 liters of capacity. Both units have a 1,2mm AISI 304 stainless steel door with high resistance lock (2 keys included) and continuous hinge. The furniture has a satin finish that assures high resistance to corrosion. The total measures of the product are 1650x370x160mm. The compact furniture code is GW09 01 04 01, manufactured by GENWEC WASHROOM S.L. - Av. Joan Carles I, 46-48 - 08908 L'Hospitalet de Llobregat - Barcelona (Spain), www.genwec.com.