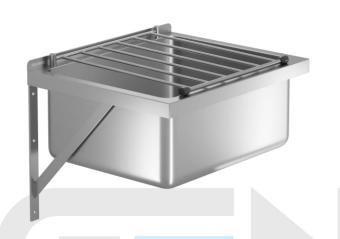

# **Product description**

AISI 304 stainless steel wall mounted sink Folding grating Brushed finish

# **Technical specifications:**

Wall mounted sink. The article consists of a sink with drainage system, made of AISI 304 stainless steel; with a folding grating and brackets to support the sink to the wall. The brackets, manufactured in steel plate, are installed with an angle of 90° to the wall. The unit has a brushed finish that gives adequate resistance against the use. The total dimensions of the product are 600 x 500 x 446 mm. The reference of the product is GW08 84 04 01, manufactured by GENWEC WASHROOM S.L. - Av. Joan Carles I, 46-48 - c.p: 08908 L'Hospitalet de Llobregat - Barcelona. www.genwec.com.

# **Product specifications**

Sink made of AISI304 stainless steel. Folding grating.
Brushed finish.

Drain not included.

Optional set (drain + sewer pipe) available on request. Code GW08 84 90 00.