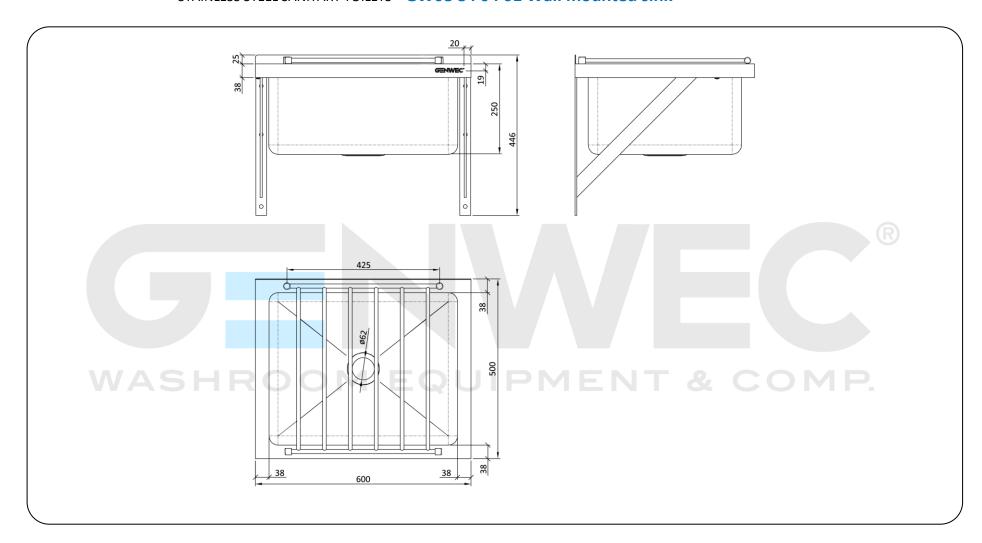

# **Technical specifications:**

Wall mounted sink. The article consists of a sink with drainage system, made of AISI 304 stainless steel; with a folding grating and brackets to support the sink to the wall. The brackets, manufactured in steel plate, are installed with an angle of 90° to the wall. The unit has a brushed finish that gives adequate resistance against the use. The total dimensions of the product are 600 x 500 x 446 mm. The reference of the product is GW08 84 04 01, manufactured by GENWEC WASHROOM S.L. - Av. Joan Carles I, 46-48 - c.p: 08908 L'Hospitalet de Llobregat - Barcelona. www.genwec.com.