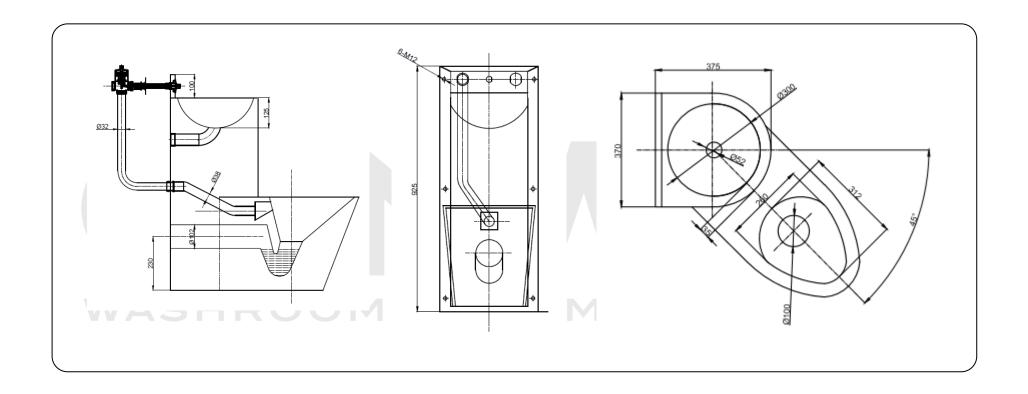

## **Technical specifications:**

Anti-vandalism left angle toilet and washbasin set. The product made of AISI stainless steel, consists on a washbasin and a toilet. The toilet includes a drain. The water discharge on the washbasin must use flush valve. The toilet incorporates a wall or floor outlet Ø102 mm and a wall water inlet Ø 1 1/2. Installation accessories included. The assembly of the unit is done by setting to the wall and the floor with screws. The set has a brushed finish that gives adequate resistance against the use. The total dimensions of the product are 950x370x810 mm. The reference of the product is GW08 73 04 01, manufactured by GENWEC WASHROOM S.L. - Av. Joan Carles I, 46-48 - ES - 08908 L'Hospitalet de Llobregat - Barcelona (SPAIN). www.genwec.com.

### **Product specifications**

- · Right angle toilet and washbasin set
- Made of AISI 304 stainless steel with a thickness of 1,5 mm
- Anti-vandalism, wall and floor fastening.
- Brushed finish.
- Wall water inlet 1" 1/2
- Floor or wall outlet Ø 102 mm