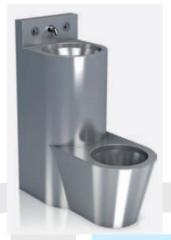

### **Product description**

Anti-vandalism left angle toilet and washbasin set

Made of AISI 304 stainless steel with a thickness of 1,5 mm.

Brushed finish.

Wall water inlet  $\varnothing$  1" 1/2 Wall or floor outlet  $\varnothing$  102 mm Installation accessories included.

## **Technical specifications:**

Anti-vandalism left angle toilet and washbasin set. The product made of AISI stainless steel, consists on a washbasin and a toilet. The toilet includes a drain. The water discharge on the washbasin must use flush valve. The toilet incorporates a wall or floor outlet Ø102 mm and a wall water inlet Ø 1 1/2. Installation accessories included. The assembly of the unit is done by setting to the wall and the floor with screws. The set has a brushed finish that gives adequate resistance against the use. The total dimensions of the product are 950x370x810 mm. The reference of the product is GW08 73 04 01, manufactured by GENWEC WASHROOM S.L. - Av. Joan Carles I, 46-48 - ES - 08908 L'Hospitalet de Llobregat - Barcelona (SPAIN). www.genwec.com.

### **Product specifications**

- · Right angle toilet and washbasin set
- Made of AISI 304 stainless steel with a thickness of 1,5 mm
- Anti-vandalism, wall and floor fastening.
- Brushed finish.
- Wall water inlet 1" 1/2
- Floor or wall outlet Ø 102 mm