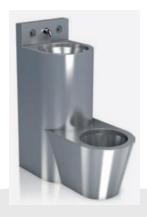

## **Product description**

Anti vandalism right angle toilet and washbasin set

Made of AISI 304 stainless steel with a thickness of 1,5 mm.

Brushed finish.

Wall water inlet  $\varnothing$  1" 1/2 Wall or floor outlet  $\varnothing$  102 mm Installation accessories included.

# **Technical specifications:**

Anti vandalism right angle toilet and washbasin set. The product made of AISI stainless steel, consists on a washbasin and a toilet. The toilet includes a drain. The water discharge on the washbasin must use flush valve. The toilet incorporates a wall or floor outlet Ø102 mm and a wall water inlet Ø 1 1/2. Installation accessories included. The assembly of the unit is done by setting to the wall and the floor with screws. The set has a brushed finish that gives adequate resistance against the use. The total dimensions of the product are 950x370x810mm. The reference of the product is GW08 73 04 01, manufactured by GENWEC WASHROOM S.L. - Av. Joan Carles I, 46-48 - c.p.: ES - 08908 L'Hospitalet de Llobregat - Barcelona (SPAIN). www.genwec.com.

## **Product specifications**

- Right angle toilet and washbasin set
- Made of AISI 304 stainless steel with a thickness of 1,5
- Anti vandalism, wall and floor fastening.
- Brushed finish.
- Wall water inlet 1" 1/2
- Floor or wall outlet ∅ 102 mm