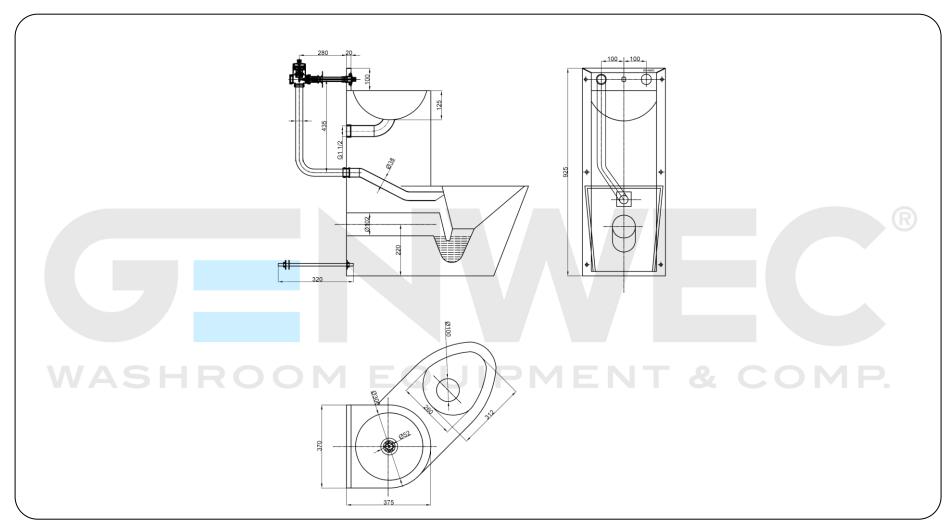

# **Technical specifications:**

Anti vandalism right angle toilet and washbasin set. The product made of AISI stainless steel, consists on a washbasin and a toilet. The toilet includes a drain. The water discharge on the washbasin must use flush valve. The toilet incorporates a wall or floor outlet Ø102 mm and a wall water inlet Ø 1 1/2. Installation accessories included. The assembly of the unit is done by setting to the wall and the floor with screws. The set has a brushed finish that gives adequate resistance against the use. The total dimensions of the product are 950x370x810mm. The reference of the product is GW08 73 04 01, manufactured by GENWEC WASHROOM S.L. - Av. Joan Carles I, 46-48 - c.p.: ES - 08908 L'Hospitalet de Llobregat - Barcelona (SPAIN). www.genwec.com.

#### **Technical features:**