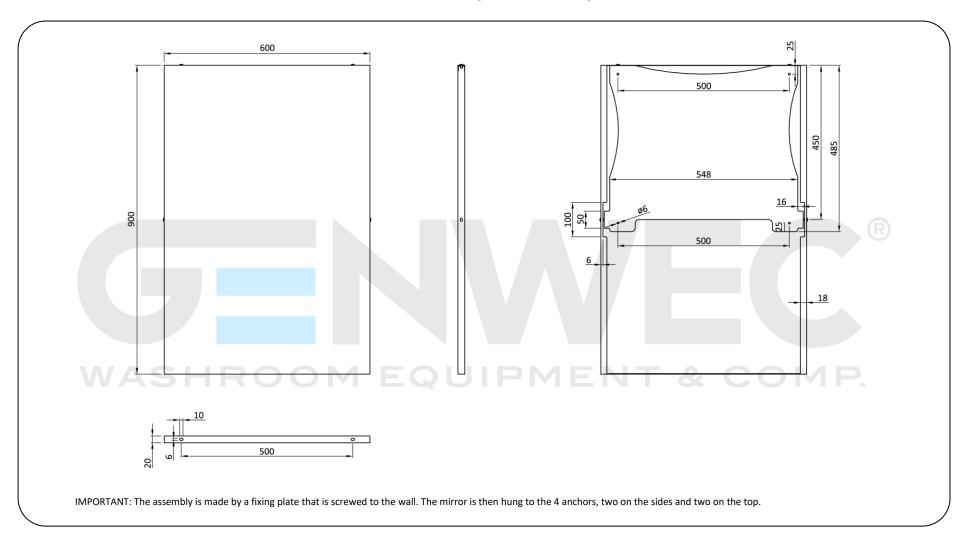

#### **Technical specifications:**

Vandal proof stainless steel mirror. The product consists of a main body made of satin stainless steel AISI 304. The front part is made entirely of 1.0mm stainless steel, with an extra polishing treatment that allows it to be used as a mirror. A 1.5mm rear structure is used to fix it to the wall. The mirror is fixed to the support by 4 security screws, two on the top and two on each side. The product is completely manufactured in stainless steel with no glass parts, which gives it adequate resistance to use. The product is anchored to a brick wall by means of two metal brackets supplied with the mirror. The overall dimensions of the product are 900 x 600 x 20 mm. The mirror model is GW08 71 04 02 manufactured by GENWEC WASHROOM, S.L. - Av. Joan Carles I, 46-48- ES 08908 L'Hospitalet de Llobregat, Barcelona. www.genwec.com