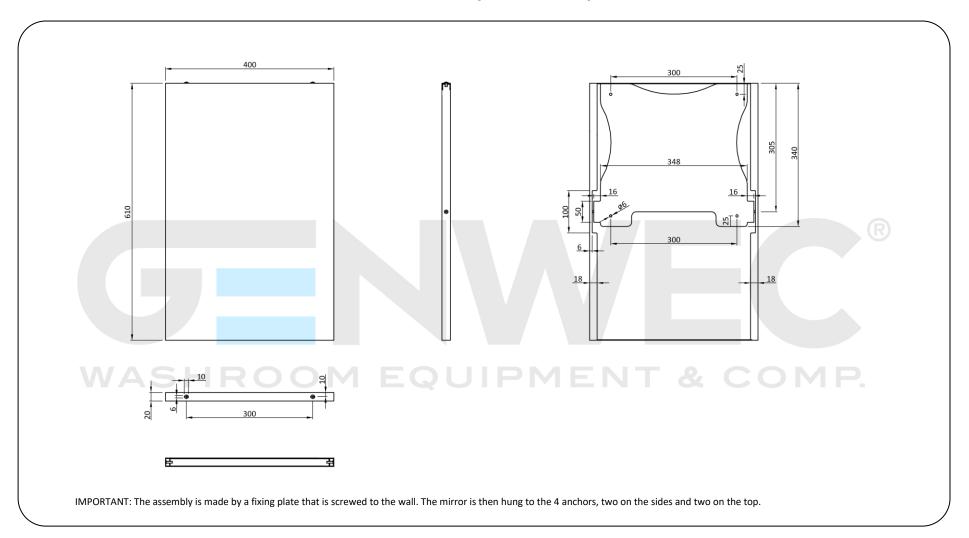

#### **Technical specifications:**

Vandal proof stainless steel mirror. The product consists of a main body made of satin stainless steel AISI 304. The front part is made entirely of 1.0mm stainless steel, with an extra polishing treatment that allows it to be used as a mirror. A 1.5mm rear structure is used to fix it to the wall. The mirror is fixed to the support by 4 security screws, two on the top and two on each side. The product is completely manufactured in stainless steel with no glass parts, which gives it adequate resistance to use. The product is anchored to a brick wall by means of two metal brackets supplied with the mirror. The overall dimensions of the product are 610 x 400 x 20 mm. The mirror model is GW08 70 04 02 manufactured by GENWEC WASHROOM, S.L. - Av. Joan Carles I, 46-48- ES 08908 L'Hospitalet de Llobregat, Barcelona. www.genwec.com