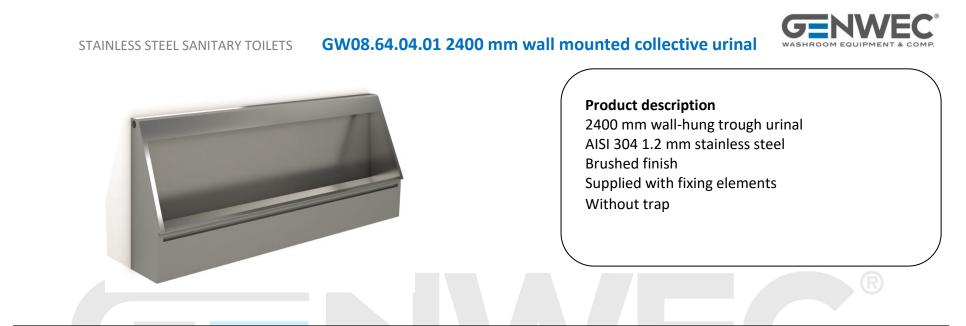

## **Technical specifications:**

Urinal made of AISI 304 stainless steel, total thickness 1.2 mm. Top water inlet of M1/2" and vertical waste outlet 1 ½", drainage on the right. Supplied with 1 stainless steel sparge pipe for optimum rinsing of urinal surface. Water saving: optimal rising with 0.1L/s per service 0.3 l per use. The assembly of the unit is done by setting to wall. The unit has a satin finish that gives adequate resistance against the use. The total dimensions of the product are 570x2400x275 mm. The reference is GW08.64.04.01, manufactured by GENWEC WASHROOM, S.L. - Av. Joan Carles I, 46-48 ES-08908 L'Hospitalet de Llobregat, Barcelona (Spain). www.genwec.com.

## GW08.64.04.01 2400 mm wall mounted collective urinal

**Cleaning:** A cotton cloth slightly dampened in a soapy solution is recommended. Then dry off.