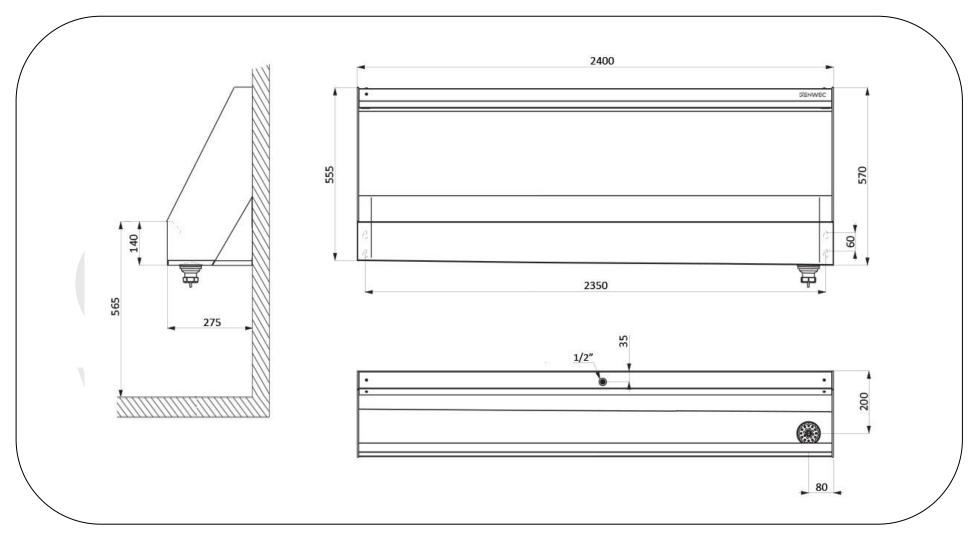

## **Technical specifications:**

Urinal made of AISI 304 stainless steel, total thickness 1.2 mm. Top water inlet of M1/2" and vertical waste outlet 1 ½", drainage on the right. Supplied with 1 stainless steel sparge pipe for optimum rinsing of urinal surface. Water saving: optimal rising with 0.1L/s per service 0.3 l per use. The assembly of the unit is done by setting to wall. The unit has a satin finish that gives adequate resistance against the use. The total dimensions of the product are 570x2400x275 mm. The reference is GW08.64.04.01, manufactured by GENWEC WASHROOM, S.L. - Av. Joan Carles I, 46-48 ES-08908 L'Hospitalet de Llobregat, Barcelona (Spain). www.genwec.com.