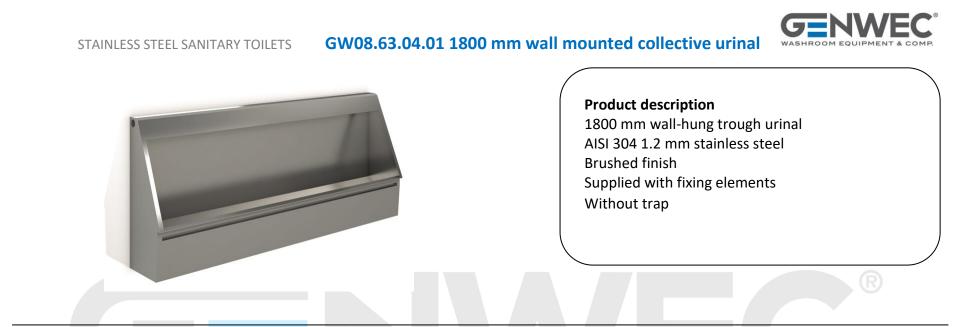

## **Product specifications**

AISI 304 1.2 mm stainless steel sanitary toilet Brushed finish Wall mounted STAINLESS STEEL SANITARY TOILETS

GW08.63.04.01 1800 mm wall mounted collective urinal

**Cleaning:** A cotton cloth slightly dampened in a soapy solution is recommended. Then dry off.

## **Technical specifications:**

Urinal made of AISI 304 stainless steel, total thickness 1.2 mm. Top water inlet of M1/2" and vertical waste outlet 1 ½", drainage on the right. Supplied with 1 stainless steel sparge pipe for optimum rinsing of urinal surface. Water saving: optimal rising with 0.1L/s per service 0.3 l per use. The assembly of the unit is done by setting to wall. The unit has a satin finish that gives adequate resistance against the use. The total dimensions of the product are 570x1800x275 mm. The reference is GW08.63.04.01, manufactured by GENWEC WASHROOM, S.L. - Av. Joan Carles I, 46-48 ES-08908 L'Hospitalet de Llobregat, Barcelona (Spain). www.genwec.com.