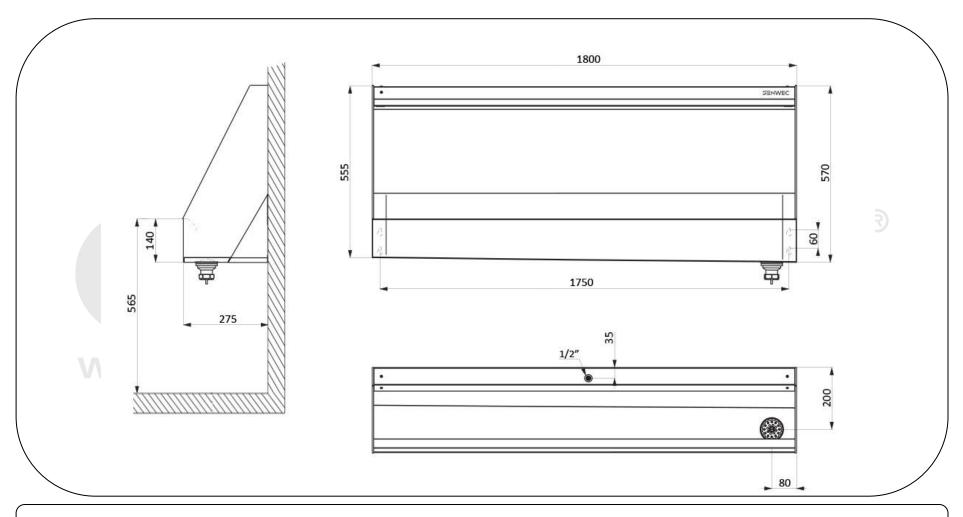

## **Technical specifications:**

Urinal made of AISI 304 stainless steel, total thickness 1.2 mm. Top water inlet of M1/2" and vertical waste outlet 1 ½", drainage on the right. Supplied with 1 stainless steel sparge pipe for optimum rinsing of urinal surface. Water saving: optimal rising with 0.1L/s per service 0.3 l per use. The assembly of the unit is done by setting to wall. The unit has a satin finish that gives adequate resistance against the use. The total dimensions of the product are 570x1800x275 mm. The reference is GW08.63.04.01, manufactured by GENWEC WASHROOM, S.L. - Av. Joan Carles I, 46-48 ES-08908 L'Hospitalet de Llobregat, Barcelona (Spain). www.genwec.com.