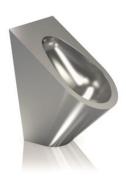

### **Product description**

Vandal proof wall hung urinal
Made of AISI 304 stainless steel with a thickness of 1,5 mm
Brushed finish
Rounded edges to avoid personal damage/harm

### **Technical specifications:**

Vandal proof wall hung urinal. The main body is made of 1,5mm thickness AISI 304 stainless steel. The connection to the drainage system is done by a wall water output diameter 50 mm. The fixation of the unit to the wall is made with the use of four anchors. The unit has a brushed finish that gives adequate resistance against the use and corrosion. The total dimensions of the product are 526x342x490mm. The code of the product is GW 08.61.04.01 manufactured by GENWEC S.L. – Avd. Joan Carles I, 46-48 L'Hospitalet de Llobregat - Barcelona. www.genwec.com

#### **Product specifications**

Body and drain cover made of AlSI304 stainless steel Vandal proof unit with 1,5mm thickness Wall outlet  $\varnothing$  50 mm Brushed finish