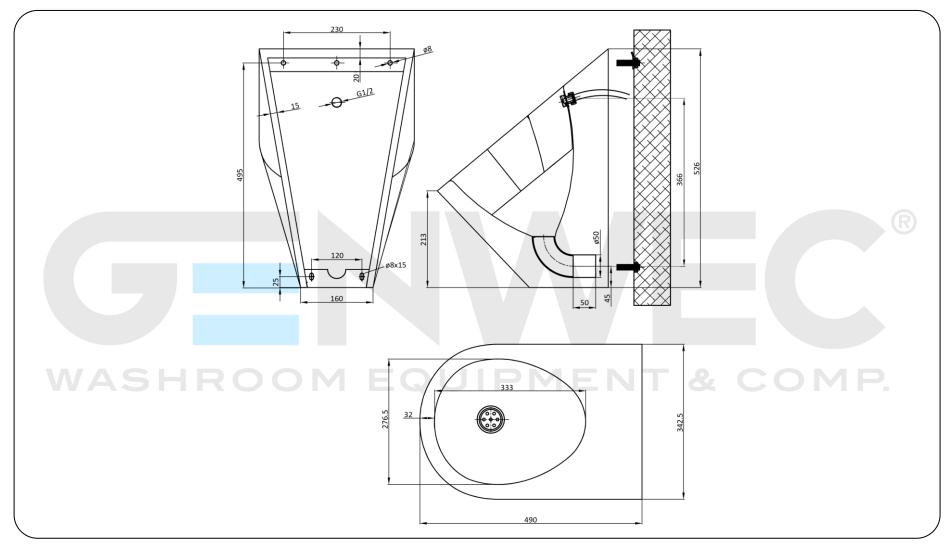

### **Technical specifications:**

Vandal proof wall hung urinal. The main body is made of 1,5mm thickness AISI 304 stainless steel. The connection to the drainage system is done by a wall water output diameter 50 mm. The fixation of the unit to the wall is made with the use of four anchors. The unit has a brushed finish that gives adequate resistance against the use and corrosion. The total dimensions of the product are 526x342x490mm. The code of the product is GW 08.61.04.01 manufactured by GENWEC S.L. – Avd. Joan Carles I, 46-48 L'Hospitalet de Llobregat - Barcelona. www.genwec.com

#### **Product specifications**

Body and drain cover made of AlSI304 stainless steel Vandal proof unit with 1,5mm thickness Wall outlet  $\varnothing$  50 mm Brushed finish