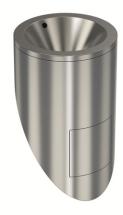

### **Product description**

Rounded urinal
Made of AISI 304 stainless steel with a thickness of 1,5 mm
Brushed finish
Rounded edges to avoid personal damage/harm

# **Technical specifications:**

Rounded urinal. The main body is made of 1,5mm thickness AISI 304 stainless steel. The connection to the drainage system is done by a water output diameter 50 mm. The fixation of the unit is made with the use of four anchors. The unit has a brushed finish that gives adequate resistance against the use and corrosion. The total dimensions of the product are 570 x 365 x 315mm. The code of the product is GW 08.60.04.01 manufactured by GENWEC S.L. – Avd. Joan Carles I, 46-48 L'Hospitalet de Llobregat - Barcelona. www.genwec.com

#### **Product specifications**

Body and drain cover made of AISI304 stainless steel Vandal proof unit with 1,5mm thickness Outlet  $\varnothing$  50 mm Brushed finish

Cleaning: A damp cotton cloth with soapy water is recommended. Allow to dry.