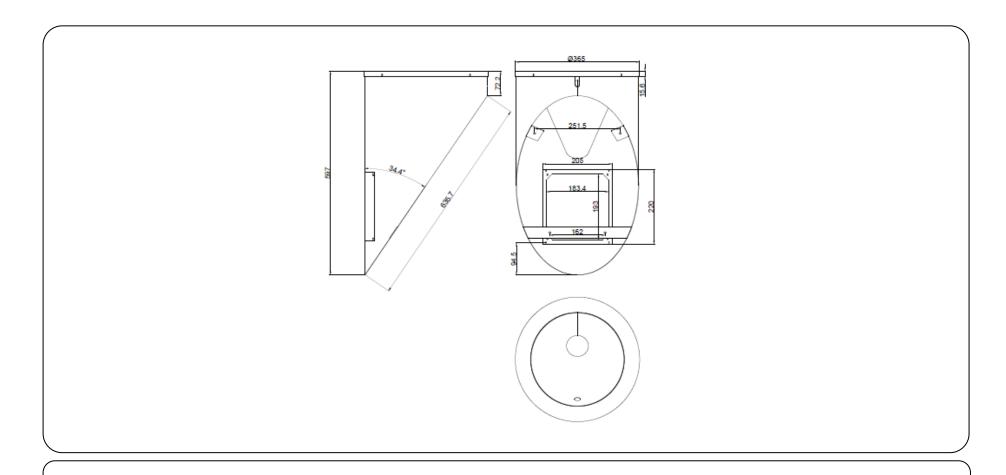

# **Technical specifications:**

Rounded urinal. The main body is made of 1,5mm thickness AISI 304 stainless steel. The connection to the drainage system is done by a water output diameter 50 mm. The fixation of the unit is made with the use of four anchors. The unit has a brushed finish that gives adequate resistance against the use and corrosion. The total dimensions of the product are 570 x 365 x 315mm. The code of the product is GW 08.60.04.01 manufactured by GENWEC S.L. – Avd. Joan Carles I, 46-48 L'Hospitalet de Llobregat - Barcelona. www.genwec.com

#### **Product specifications**

Body and drain cover made of AISI304 stainless steel Vandal proof unit with 1,5mm thickness Outlet  $\varnothing$  50 mm Brushed finish

Cleaning: A damp cotton cloth with soapy water is recommended. Allow to dry.