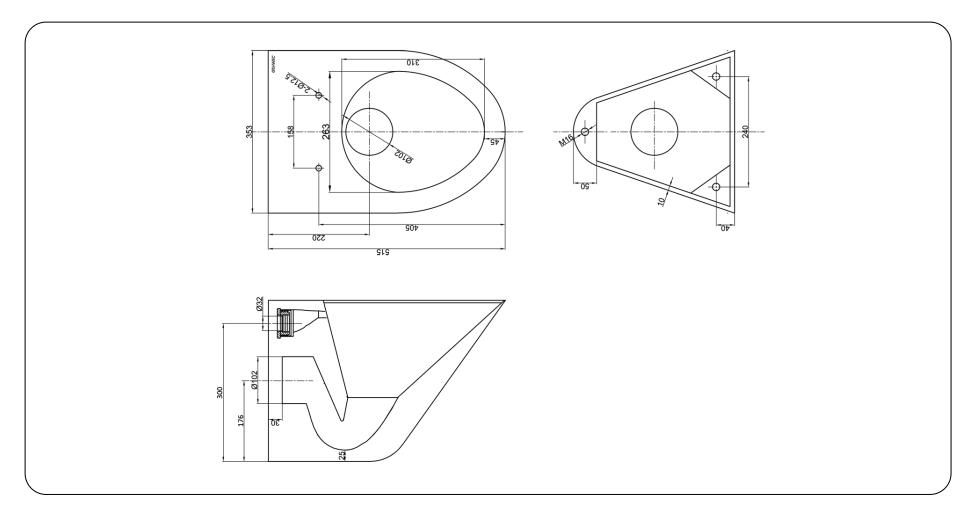

## **Technical specifications:**

Anti vandalism wall installed toilet, wall outlet. The main body is made of AISI 304 stainless steel with a thickness of 1,5 mm. The cleaning water inlet diameter is 32mm. The water discharge must use flush valve or built-in tank. The connection to the drainage system is done by a wall water output diameter 102 mm. The assembly of the unit is done by means of 6 anchoring bolts. The unit has a brushed finish that gives adequate resistance against corrosion. The total dimensions of the product are 350x353x515mm. The reference of the product is GW 08.57.04.01 manufactured by GENWEC S.L. – Avd. Joan Carles I, 46-48 L'Hospitalet de Llobregat - Barcelona. www.genwec.com

#### **Product specifications**

Body and drain cover made of AISI 304 stainless steel Anti vandalism, wall installation with anchoring bolts Wall outlet  $\oslash$  102 mm Wall water inlet  $\oslash$  32 mm Water discharge with flush valve or built-in tank Brushed finish