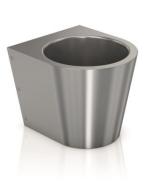

## **Product description**

Anti vandalism wall installed toilet Made of AISI 304 stainless steel with a thickness of 1,5 mm. Brushed finish. Outlet  $\oslash$  102 mm, inlet  $\oslash$  32mm. Water discharge with flush valve or built-in tank. Easy to install and repair drain cover

#### **Product specifications**

Body and drain cover made of AISI 304 stainless steel Anti vandalism, wall installation with anchoring bolts Wall outlet  $\oslash$  102 mm Wall water inlet  $\oslash$  32 mm Water discharge with flush valve or built-in tank Brushed finish