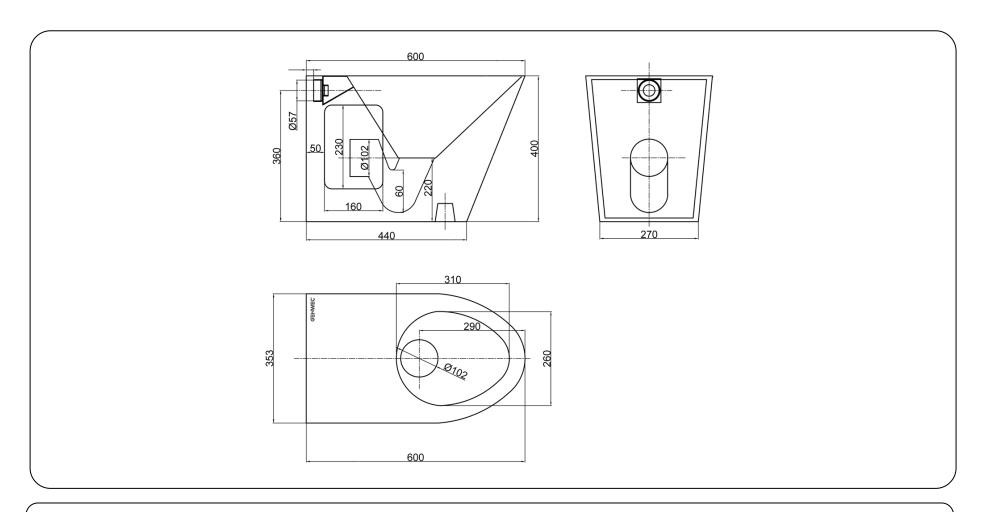

## **Technical specifications:**

Anti vandalism floor installed toilet, wall outlet. The product consists in a main body and a side drain cover. The main body is made of AISI 304 stainless steel. The interior looks like a siphon. The cleaning water inlet diameter is 57mm. The water discharge must use flush valve or built-in tank. The connection to the drainage system is done by a wall water output diameter 102 mm. The assembly of the unit is done by setting to the wall and the floor with screws. The unit has a brushed finish that gives adequate resistance against the use. The total dimensions of the product are 400x353x600mm. The reference of the product is GW 08 55 04 01 manufactured by GENWEC S.L. - Avd. Joan Carles I, 46-48 L'Hospitalet de Llobregat - Barcelona. www.genwec.com