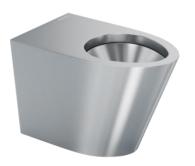

#### **Product description**

Anti vandalism floor installed toilet, wall outlet.

Made of AISI 304 stainless steel with a thickness of 1,5 mm.

Brushed finish.

Outlet  $\varnothing$  102 mm, inlet  $\varnothing$  57mm.

## **Technical specifications:**

Anti vandalism floor installed toilet, wall outlet. The product consists in a main body and a side drain cover. The main body is made of AISI 304 stainless steel. The interior looks like a siphon. The cleaning water inlet diameter is 57mm. The water discharge must use flush valve or built-in tank. The connection to the drainage system is done by a wall water output diameter 102 mm. The assembly of the unit is done by setting to the wall and the floor with screws. The unit has a brushed finish that gives adequate resistance against the use. The total dimensions of the product are 400x353x600mm. The reference of the product is GW 08 55 04 01 manufactured by GENWEC S.L. - Avd. Joan Carles I, 46-48 L'Hospitalet de Llobregat - Barcelona. www.genwec.com