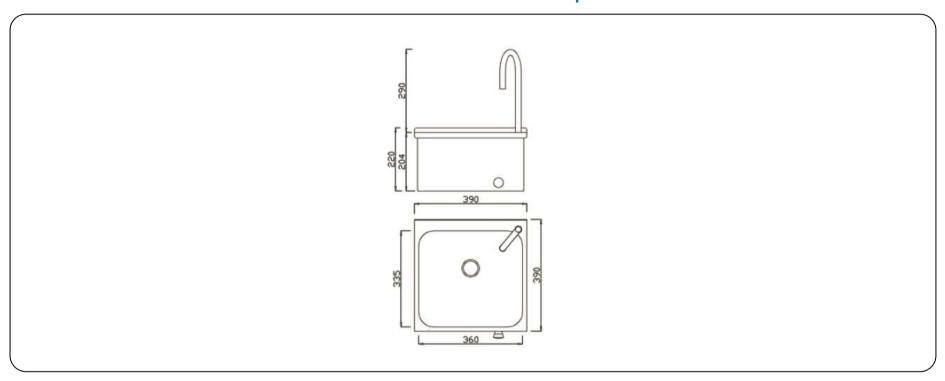

### **Technical specifications:**

Wall mounted washbasin with knee pushbutton. The product consists of a stainless steel basin and a tap. The basin is totally manufactured in AISI 304 stainless steel with a drainage hole. The swan neck tap is activated by a pushbutton located at the front of the washbasin. The water inlet is Ø ½′. The installation is made by the use of Ø4x35mm wall screws and Ø6x30mm nylon plugs. The assembled unit has a brushed finish which assures high resistance to corrosion. The measures of the product are 494 x 360 x 390 mm. The reference of the product is GW 08.52.04.01 manufactured by GENWEC S.L. – Avd. Joan Carles I, 46-48 L'Hospitalet de Llobregat - Barcelona. www.genwec.com