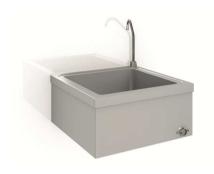

#### **Product description**

Wall mounted washbasin
Knee operated
Push button with cold and hot water mixer
Manufactured in AISI 304 stainless steel
Brushed finish

#### **Product specifications**

Wall mounted, knee operated washbasin Manufactured in AISI 304 stainless steel Tap included Brushed finish