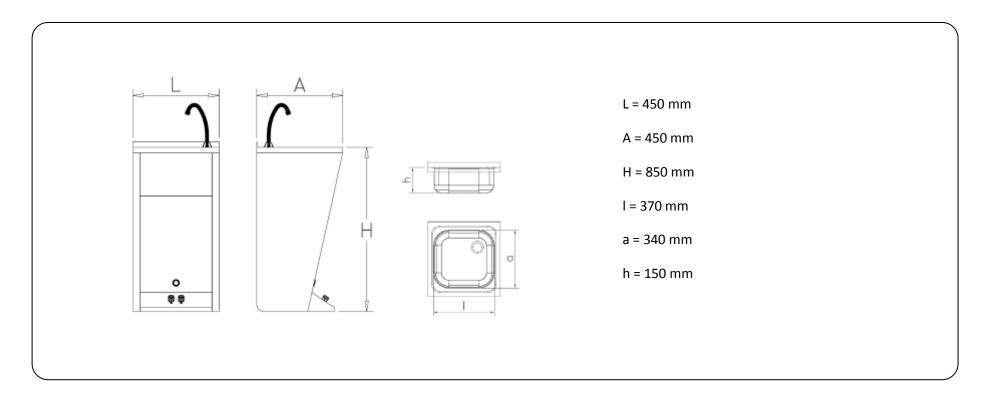

# **Technical specifications:**

Pedestal washbasin with two pushbuttons. The product consists of a stainless steel basin and a tap. The basin is totally manufactured in AISI 304 stainless steel with a drainage hole. The swan neck tap is activated by the pushbuttons located at the bottom of the washbasin. The water inlet is  $\emptyset$  ½'. The assembled unit has a brushed finish which assures high resistance to corrosion. The measures of the product are 450 x 450 x 850 mm, and its total net weight is 13 kg. The reference of the product is GW 08.51.04.01 manufactured by GENWEC S.L. – Avd. Joan Carles I, 46-48 L'Hospitalet de Llobregat - Barcelona. www.genwec.com