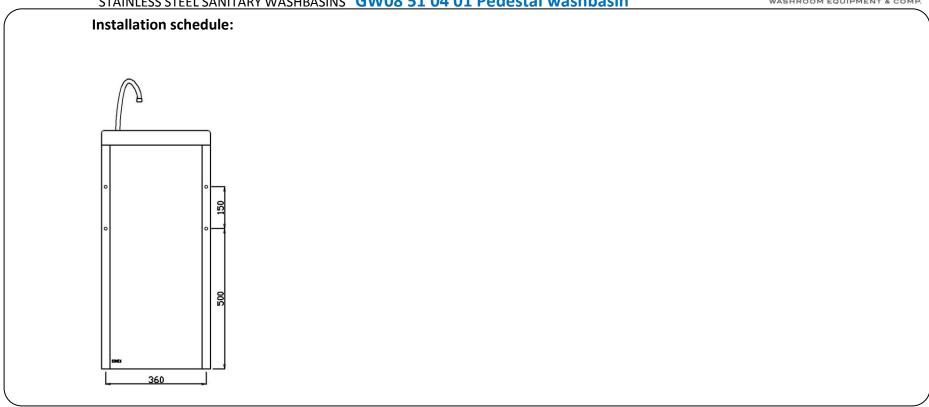

# **Technical specifications:**

Pedestal washbasin with two pushbuttons. The product consists of a stainless steel basin and a tap. The basin is totally manufactured in AISI 304 stainless steel with a drainage hole. The swan neck tap is activated by the pushbuttons located at the bottom of the washbasin. The water inlet is  $\emptyset$  ½'. The assembled unit has a brushed finish which assures high resistance to corrosion. The measures of the product are 450 x 450 x 850 mm, and its total net weight is 13 kg. The reference of the product is GW 08.51.04.01 manufactured by GENWEC S.L. – Avd. Joan Carles I, 46-48 L'Hospitalet de Llobregat - Barcelona. www.genwec.com