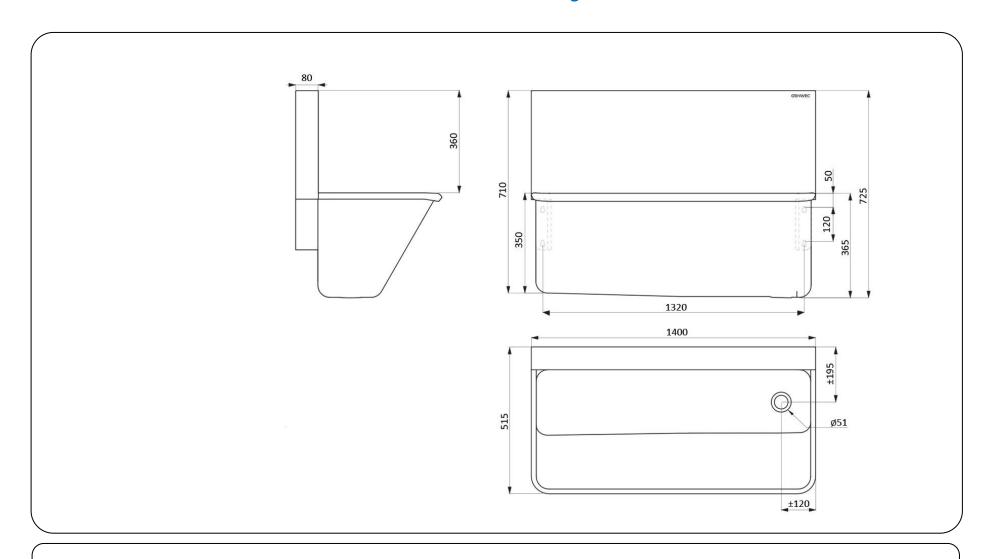

### **Technical specifications:**

Surgical washbasin manufactured in stainless steel. The product consists of a wall backsplash and a basin. The basin, manufactured in AISI 304 stainless steel with a thickness of 1,2mm, has a drainage hole on the center. The backsplash, manufactured in AISI 304 stainless steel with a thickness of 1,2mm, is welded to the basin. The assembled unit has a brushed finish which assures high corrosion resistance. The total measures of the product are 725 x 1400 x 515 mm. Length specially designed to fit two users at the same time. The reference of the product is GW 08.48.04.01 manufactured by GENWEC S.L. – Avd. Joan Carles I, 46-48 L'Hospitalet de Llobregat - Barcelona (Spain). www.genwec.com