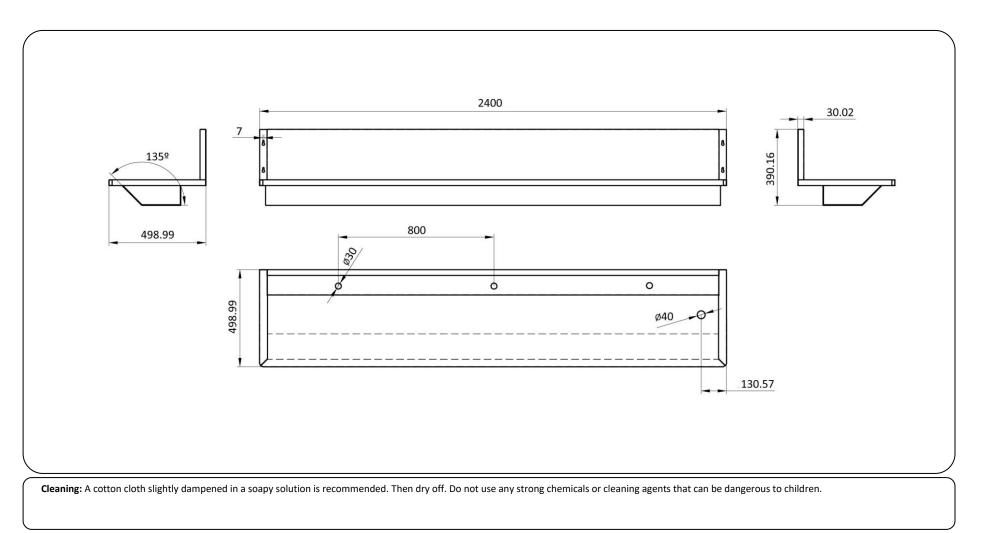

(\*) Optional tap holes

## **Technical specifications:**

Collective washbasin without taps. The main body, made of AISI 304 stainless steel consists in a sink with drainage system and a backsplash. The assembly of the unit is done by setting to the wall with screws. There is the possibility of optional support legs (GW08 46 04 01). The unit has a brushed finish that gives adequate resistance against the use. The total dimensions of the product are 390x2400x500mm. The reference of the product is GW08 44 04 01, manufactured by GENWEC WASHROOM S.L. - Av. Joan Carles I, 46-48 - c.p: 08908 L'Hospitalet de Llobregat - Barcelona. www.genwec.com.