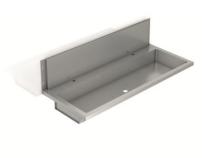

## STAINLESS STEEL SANITARY TOILETS GW08 44 04 01 2400mm Collective washbasin with backsplash

Product description

AISI 304 stainless steel collective washbasin with backsplash Brushed finish Optional wall frame support (GW08 45 04 01) Optional support legs (GW08 46 04 01)

## **Technical specifications:**

Collective washbasin without taps. The main body, made of AISI 304 stainless steel consists in a sink with drainage system and a backsplash. The assembly of the unit is done by setting to the wall with screws. There is the possibility of optional support legs (GW08 46 04 01). The unit has a brushed finish that gives adequate resistance against the use. The total dimensions of the product are 390x2400x500mm. The reference of the product is GW08 44 04 01, manufactured by GENWEC WASHROOM S.L. - Av. Joan Carles I, 46-48 - c.p: 08908 L'Hospitalet de Llobregat - Barcelona. www.genwec.com.

## Technical features: SHROOM EQUIPMENT & COMP. Product specifications

Washbasin made of AISI304 stainless steel Anti vandalism wall mounted washbasin Optional support legs not included Brushed finish Sink with drainage system