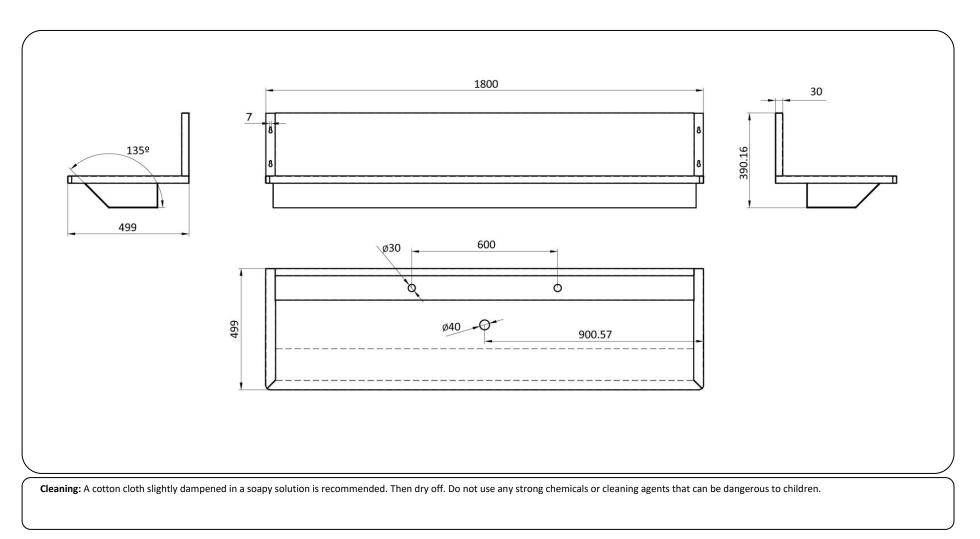

#### **Technical specifications:**

Collective washbasin without taps. The main body, made of AISI 304 stainless steel consists in a sink with drainage system and a backsplash. The assembly of the unit is done by setting to the wall with screws. There is the possibility of optional support legs (GW08 46 04 01). The unit has a brushed finish that gives adequate resistance against the use. The total dimensions of the product are 390x1800x500mm. The reference of the product is GW08 43 04 01, manufactured by GENWEC WASHROOM S.L. - Av. Joan Carles I, 46-48 - c.p: 08908 L'Hospitalet de Llobregat - Barcelona. www.genwec.com.