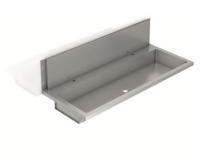

### **Product description**

AISI 304 stainless steel collective washbasin with backsplash Brushed finish Optional wall frame support (GW08 45 04 01) Optional support legs (GW08 46 04 01)

# Technical features: SHROOM EQUIPMENT & COMP. Product specifications

Washbasin made of AISI304 stainless steel Anti vandalism wall mounted washbasin Optional support legs not included Brushed finish Sink with drainage system