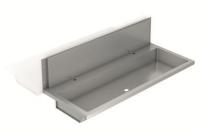

#### **Product description**

AISI 304 stainless steel collective washbasin with backsplash Brushed finish

Optional wall frame support (GW08 45 04 01) Optional support legs (GW08 46 04 01)

#### **Technical specifications:**

Collective washbasin without taps. The main body, made of AISI 304 stainless steel consists in a sink with drainage system and a backsplash. The assembly of the unit is done by setting to the wall with screws. There is the possibility of optional support legs (GW08 46 04 01). The unit has a brushed finish that gives adequate resistance against the use. The total dimensions of the product are 390x1200x500mm. The reference of the product is GW08 41 04 01, manufactured by GENWEC WASHROOM S.L. - Av. Joan Carles I, 46-48 - c.p: 08908 L'Hospitalet de Llobregat - Barcelona. www.genwec.com.

# Technical features: SHROOM EQUIPMENT & COMP. Product specifications

Washbasin made of AISI304 stainless steel Anti vandalism wall mounted washbasin Optional support legs not included Brushed finish Sink with drainage system