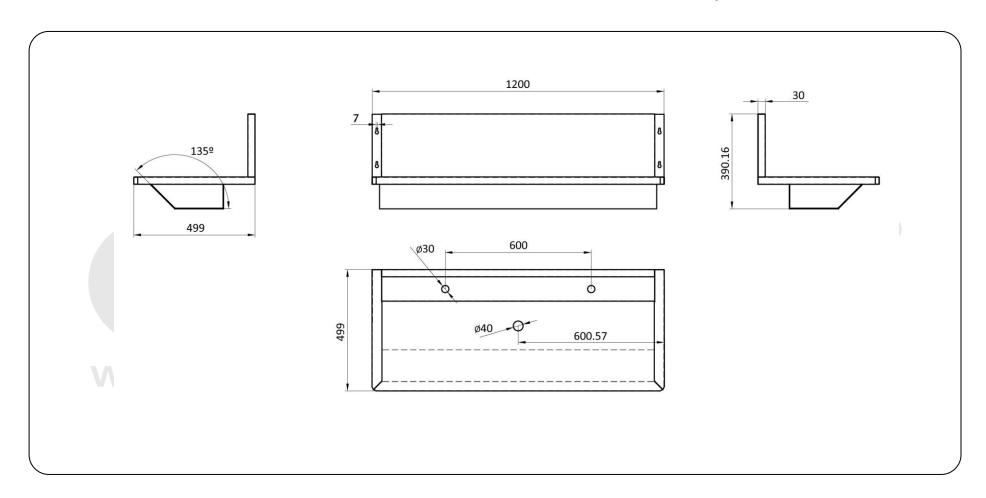

#### **Technical specifications:**

Collective washbasin without taps. The main body, made of AISI 304 stainless steel consists in a sink with drainage system and a backsplash. The assembly of the unit is done by setting to the wall with screws. There is the possibility of optional support legs (GW08 46 04 01). The unit has a brushed finish that gives adequate resistance against the use. The total dimensions of the product are 390x1200x500mm. The reference of the product is GW08 41 04 01, manufactured by GENWEC WASHROOM S.L. - Av. Joan Carles I, 46-48 - c.p: 08908 L'Hospitalet de Llobregat - Barcelona. www.genwec.com.

### STAINLESS STEEL SANITARY TOILETS GW08 41 04 01 1200mm Collective washbasin with backsplash

(\*) Optional tap holes