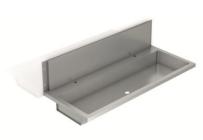

### STAINLESS STEEL SANITARY TOILETS GW08 40 04 01 600mm Collective washbasin with backsplash

(\*) Optional tap holes

#### **Product description**

AISI 304 stainless steel collective washbasin with backsplash Brushed finish

Optional wall frame support (GW08 45 04 01) Optional support legs (GW08 46 04 01)

#### **Technical specifications:**

Collective washbasin without taps. The main body, made of AISI 304 stainless steel consists in a sink with drainage system and a backsplash. The assembly of the unit is done by setting to the wall with screws. There is the possibility of optional support legs (GW08 46 04 01). The unit has a brushed finish that gives adequate resistance against the use. The total dimensions of the product are 390x600x500mm. The reference of the product is GW08 40 04 01, manufactured by GENWEC WASHROOM S.L. - Av. Joan Carles I, 46-48 - c.p. 08908 L'Hospitalet de Llobregat - Barcelona. www.genwec.com.

# Technical features: SHROOM EQUIPMENT & COMP. Product specifications

Washbasin made of AISI304 stainless steel Anti vandalism wall mounted washbasin Optional support legs not included Brushed finish Sink with drainage system