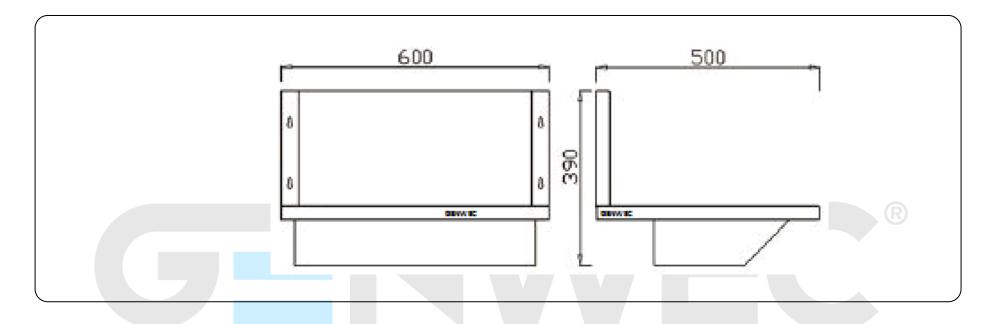

#### **Technical specifications:**

Collective washbasin without taps. The main body, made of AISI 304 stainless steel consists in a sink with drainage system and a backsplash. The assembly of the unit is done by setting to the wall with screws. There is the possibility of optional support legs (GW08 46 04 01). The unit has a brushed finish that gives adequate resistance against the use. The total dimensions of the product are 390x600x500mm. The reference of the product is GW08 40 04 01, manufactured by GENWEC WASHROOM S.L. - Av. Joan Carles I, 46-48 - c.p. 08908 L'Hospitalet de Llobregat - Barcelona. www.genwec.com.