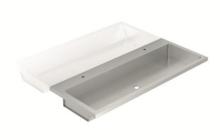

### **Product description**

AISI 304 stainless steel collective washbasin Brushed finish Wall frame support Optional support legs

## **Technical specifications:**

Collective washbasin without taps. The main body, made of AISI 304 stainless steel consists in a sink with drainage system. The assembly of the unit is done by setting to the wall with screws. There is the possibility of optional support legs (GW08 46 04 01). The unit has a brushed finish that gives adequate resistance against the use. The total dimensions of the product are 131x2400x500mm. The reference of the product is GW08 39 04 01, manufactured by GENWEC WASHROOM S.L. - Av. Joan Carles I, 46-48 - c.p: 08908 L'Hospitalet de Llobregat - Barcelona. www.genwec.com.

#### **Product specifications**

Washbasin made of AISI304 stainless steel. Anti vandalism wall mounted washbasin. Optional support legs not included. Brushed finish. Sink with drainage system.