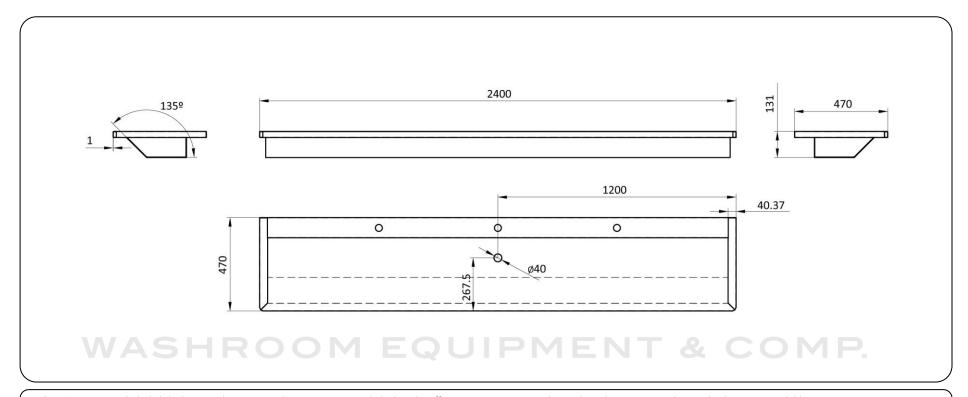

## **Technical specifications:**

Collective washbasin without taps. The main body, made of AISI 304 stainless steel consists in a sink with drainage system. The assembly of the unit is done by setting to the wall with screws. There is the possibility of optional support legs (GW08 46 04 01). The unit has a brushed finish that gives adequate resistance against the use. The total dimensions of the product are 131x2400x500mm. The reference of the product is GW08 39 04 01, manufactured by GENWEC WASHROOM S.L. - Av. Joan Carles I, 46-48 - c.p: 08908 L'Hospitalet de Llobregat - Barcelona. www.genwec.com.

#### **Product specifications**

Washbasin made of AISI304 stainless steel. Anti vandalism wall mounted washbasin. Optional support legs not included. Brushed finish. Sink with drainage system.