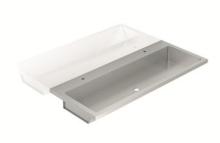

### **Product description**

AISI 304 stainless steel collective washbasin Brushed finish Wall frame support Optional support legs

### **Technical specifications:**

Collective washbasin without taps. The main body, made of AISI 304 stainless steel consists in a sink with drainage system. The assembly of the unit is done by setting to the wall with screws. There is the possibility of optional support legs (GW08 46 04 01). The unit has a brushed finish that gives adequate resistance against the use. The total dimensions of the product are 131x1800x500mm. The reference of the product is GW08 38 04 01, manufactured by GENWEC WASHROOM S.L. - Av. Joan Carles I, 46-48 - c.p: 08908 L'Hospitalet de Llobregat - Barcelona. www.genwec.com.

#### **Product specifications**

Washbasin made of AISI304 stainless steel. Anti vandalism wall mounted washbasin. Optional support legs not included. Brushed finish. Sink with drainage system.