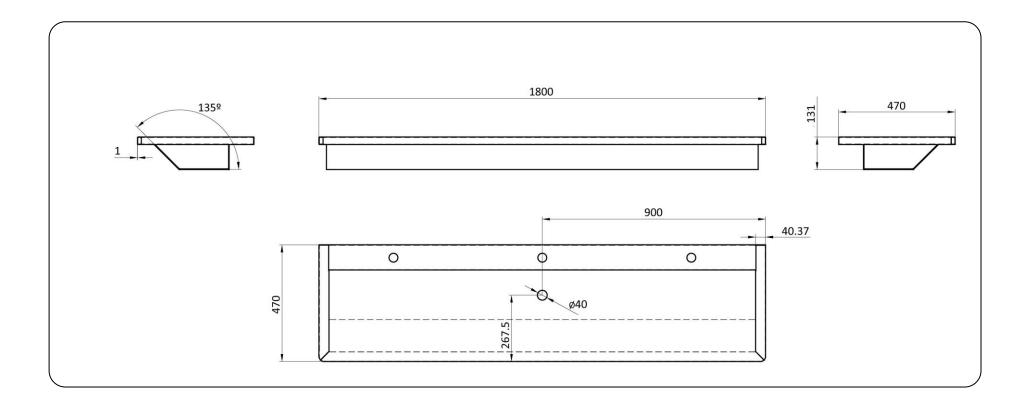

### STAINLESS STEEL SANITARY TOILETS GW08 38 04 01 1800mm Collective washbasin

(\*) Tap holes not included

### **Technical specifications:**

Collective washbasin without taps. The main body, made of AISI 304 stainless steel consists in a sink with drainage system. The assembly of the unit is done by setting to the wall with screws. There is the possibility of optional support legs (GW08 46 04 01). The unit has a brushed finish that gives adequate resistance against the use. The total dimensions of the product are 131x1800x500mm. The reference of the product is GW08 38 04 01, manufactured by GENWEC WASHROOM S.L. - Av. Joan Carles I, 46-48 - c.p: 08908 L'Hospitalet de Llobregat - Barcelona. www.genwec.com.