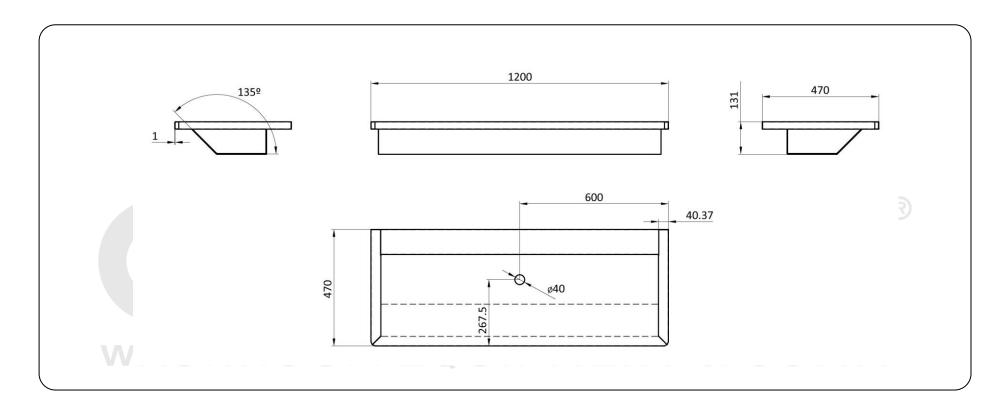

#### **Technical specifications:**

Collective washbasin without taps. The main body, made of AISI 304 stainless steel consists in a sink with drainage system. The assembly of the unit is done by setting to the wall with screws. There is the possibility of optional support legs (GW08 46 04 01). The unit has a brushed finish that gives adequate resistance against the use. The total dimensions of the product are 131x1200x500mm. The reference of the product is GW08 36 04 01, manufactured by GENWEC WASHROOM S.L. - Av. Joan Carles I, 46-48 - c.p: 08908 L'Hospitalet de Llobregat - Barcelona. www.genwec.com.