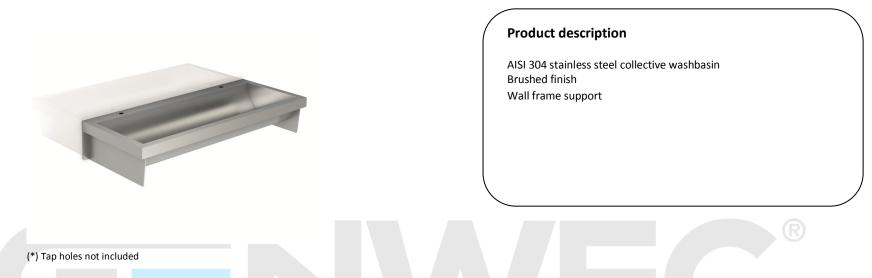

#### **Technical specifications:**

Collective washbasin without taps. The main body, made of AISI 304 stainless steel consists in a sink with drainage system. The assembly of the unit is done by setting to the wall with screws. The unit has a brushed finish that gives adequate resistance against the use. The total dimensions of the product are 250x600x400mm. The reference of the product is GW08 30 04 01, manufactured by GENWEC WASHROOM S.L. - Av. Joan Carles I, 46-48 - c.p: 08908 L'Hospitalet de Llobregat - Barcelona. www.genwec.com.

### **Product specifications**

Washbasin made of AISI304 stainless steel. Anti vandalism wall mounted washbasin. Brushed finish. Sink with drainage system.