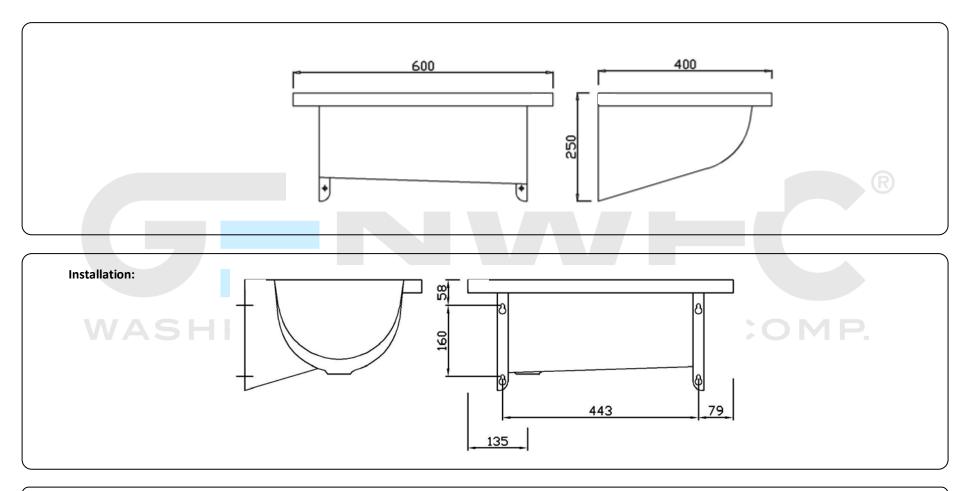

#### **Technical specifications:**

Collective washbasin without taps. The main body, made of AISI 304 stainless steel consists in a sink with drainage system. The assembly of the unit is done by setting to the wall with screws. The unit has a brushed finish that gives adequate resistance against the use. The total dimensions of the product are 250x600x400mm. The reference of the product is GW08 30 04 01, manufactured by GENWEC WASHROOM S.L. - Av. Joan Carles I, 46-48 - c.p: 08908 L'Hospitalet de Llobregat - Barcelona. www.genwec.com.