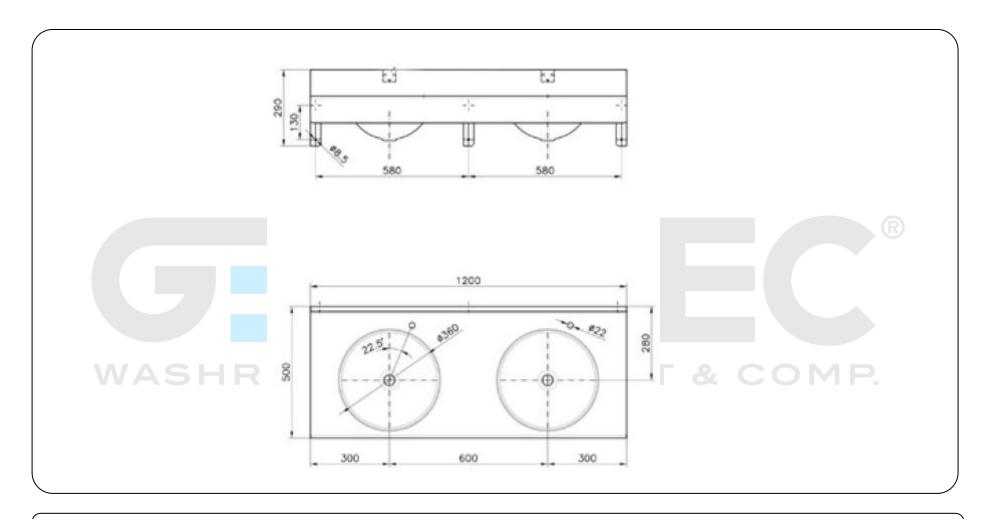

## **Technical specifications:**

Collective washbasin without taps. The main body is made of AISI 304 stainless steel plate of 1,2 mm of thickness. There are two washbasins of 360 mm with drain and overflow. The assembly of the hung unit is done by setting to the wall with screws. The unit has a brushed finish that gives adequate resistance against the use. The total dimensions of the product are 290x1200x500mm. The reference of the product is GW08 28 04 01, manufactured by GENWEC WASHROOM S.L. - Av. Joan Carles I, 46-48 - c.p. 08908 L'Hospitalet de Llobregat - Barcelona. www.genwec.com.