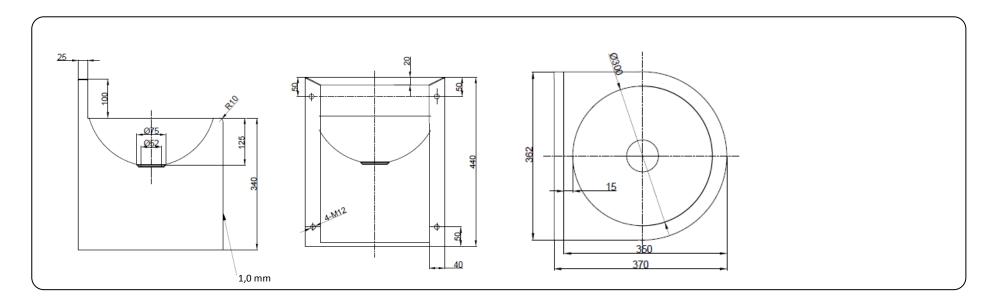

### **Product description**

AISI 304 stainless steel wall hung washbasin.
Satin finish.
Anti vandalism washbasin, covered connections.

**Technical specifications:** 

Anti vandalism washbasin made of AISI 304 stainless steel with a total thickness 1 mm. The drain and the overflow are located in the interior. The assembly of the hung unit is done by setting to the wall with screws. The unit has a satin finish that gives adequate resistance against the use. The total dimensions of the product are 440x352x425 mm. The reference of the product is GW08 27 04 01, manufactured by GENWEC WASHROOM S.L. - Av. Joan Carles I, 46-48 - c.p.: 08908 L'Hospitalet de Llobregat - Barcelona. www.genwec.com.