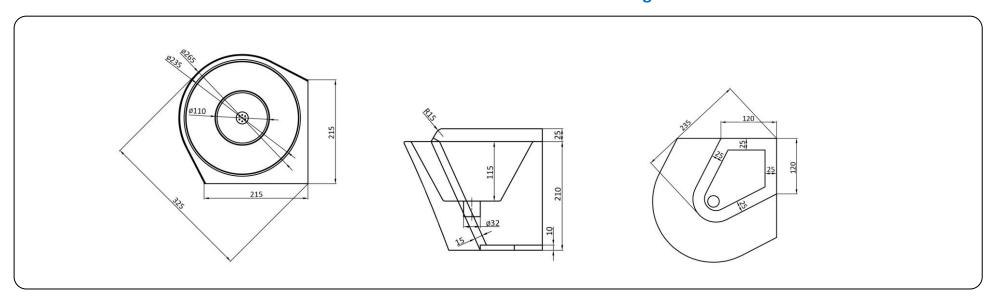

## **Technical specifications:**

Washbasin made of AISI 304 stainless steel with a total thickness 1,5 mm. The drain and the overflow are located in the interior. The assembly of the hung unit is done by setting to the wall with screws. The unit has a satin finish that gives adequate resistance against the use. The total dimensions of the product are 210x230x325 mm. The reference of the product is GW08 26 04 01, manufactured by GENWEC WASHROOM S.L. - Av. Joan Carles I, 46-48 - c.p: ES 08908 L'Hospitalet de Llobregat - Barcelona (SPAIN). www.genwec.com.