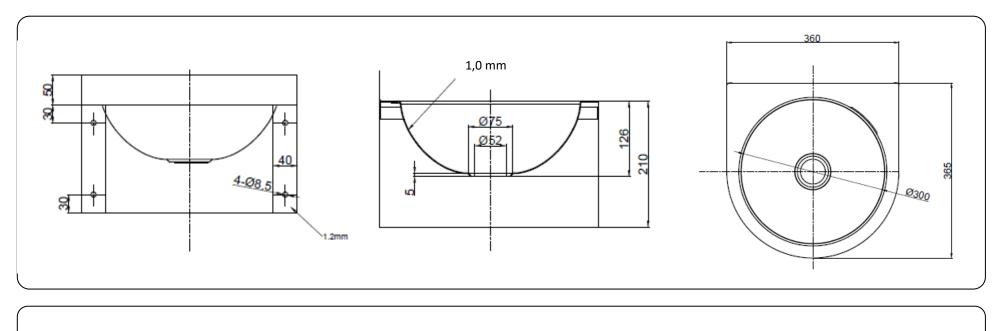

### **Technical specifications:**

Washbasin made of AISI 304 stainless steel with a total thickness 1,2 mm. The drain and the overflow are located in the interior. The assembly of the hung unit is done by setting to the wall with screws. The unit has a satin finish that gives adequate resistance against the use. The total dimensions of the product are 210x365x362 mm. The reference of the product is GW08 25 04 01, manufactured by GENWEC WASHROOM S.L. - Av. Joan Carles I, 46-48 - c.p: ES 08908 L'Hospitalet de Llobregat - Barcelona (SPAIN). www.genwec.com.

#### **Product specifications**

Washbasin made of AISI304 stainless steel, total thickness 1.2 mm. Wall mounted washbasin. Satin finish. Drain and overflow included. Taps not included.