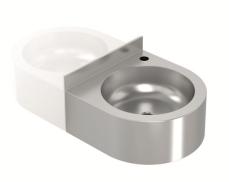

## STAINLESS STEEL SANITARY WASHBASINS GW08 25 04 01 Round wall hung washbasin

| Product description                                            |
|----------------------------------------------------------------|
| AISI 304 stainless steel wall hung washbasin.<br>Satin finish. |
|                                                                |
|                                                                |

### **Technical specifications:**

Washbasin made of AISI 304 stainless steel with a total thickness 1,2 mm. The drain and the overflow are located in the interior. The assembly of the hung unit is done by setting to the wall with screws. The unit has a satin finish that gives adequate resistance against the use. The total dimensions of the product are 210x365x362 mm. The reference of the product is GW08 25 04 01, manufactured by GENWEC WASHROOM S.L. - Av. Joan Carles I, 46-48 - c.p: ES 08908 L'Hospitalet de Llobregat - Barcelona (SPAIN). www.genwec.com.

#### **Product specifications**

Washbasin made of AISI304 stainless steel, total thickness 1.2 mm. Wall mounted washbasin. Satin finish. Drain and overflow included. Taps not included.