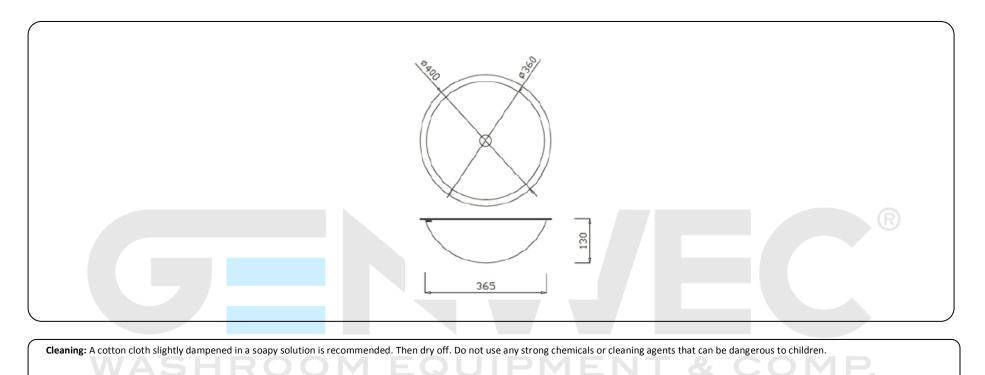

## **Technical specifications:**

Worktop washbasin manufactured in AISI 304 stainless steel. The product consists of a flat wing round washbasin with a drainage hole on the center and an overflow hole on the side. The both sides of the unit have a polished finish that gives adequate resistance against the use. The total dimensions of the product are Ø405x130mm. The reference of the product is GW08 22 04 02 manufactured by GENWEC WASHROOM S.L. - Av. Joan Carles I, 46-48 - c.p: 08908 L'Hospitalet de Llobregat - Barcelona. www.genwec.com.