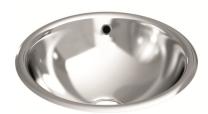

## **Product description**

Washbasin made of AISI304 stainless steel Polished finish both sides Drainage hole Flat wing Exterior diameter 405mm Interior diameter 355mm

Technical features: Product specifications

SHROOM EQUIPMENT & COMP.

Washbasin made of AISI304 stainless steel Polished finish both sides Drain and overflow included