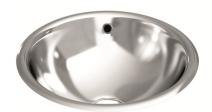

#### **Product description**

Washbasin made of AISI304 stainless steel Polished finish both sides Drainage hole Flat wing Exterior diameter 405mm Interior diameter 355mm

#### **Technical specifications:**

Worktop washbasin manufactured in AISI 304 stainless steel. The product consists of a flat wing round washbasin with a drainage hole on the center and an overflow hole on the side. The both sides of the unit have a polished finish that gives adequate resistance against the use. The total dimensions of the product are Ø405x130mm. The reference of the product is GW08 21 04 02 manufactured by GENWEC WASHROOM S.L. - Av. Joan Carles I, 46-48 - c.p: 08908 L'Hospitalet de Llobregat - Barcelona. www.genwec.com.

# Technical features: Product specifications

Washbasin made of AlSI304 stainless steel Polished finish both sides Drain included