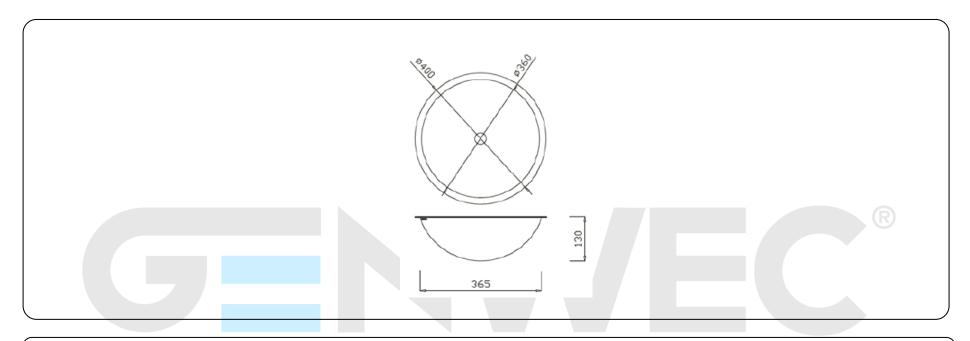

#### **Technical specifications:**

Worktop washbasin manufactured in AISI 304 stainless steel. The product consists of a flat wing round washbasin with a drainage hole on the center and an overflow hole on the side. The both sides of the unit have a polished finish that gives adequate resistance against the use. The total dimensions of the product are Ø405x130mm. The reference of the product is GW08 21 04 02 manufactured by GENWEC WASHROOM S.L. - Av. Joan Carles I, 46-48 - c.p: 08908 L'Hospitalet de Llobregat - Barcelona. www.genwec.com.