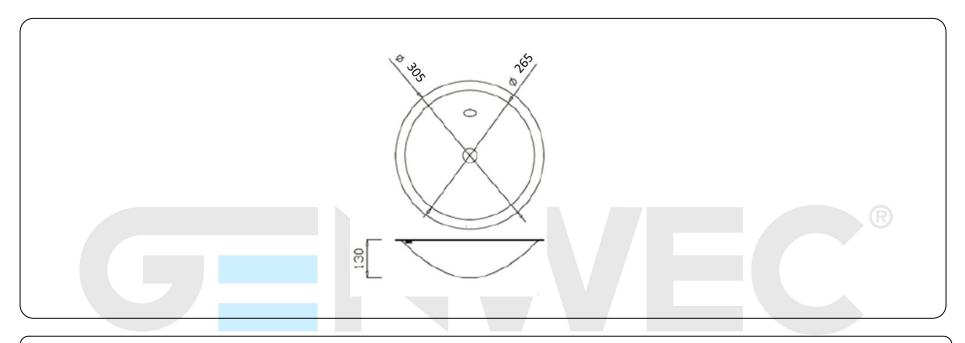

#### **Product description**

Washbasin made of AISI304 stainless steel Polished finish both sides Drainage and overflow holes Flat wing Exterior diameter 305mm Interior diameter 265mm

## **Technical specifications:**

Worktop washbasin manufactured in AISI 304 stainless steel. The product consists of a flat wing round washbasin with drainage and overflow holes. The both sides of the unit have a polished finish that gives adequate resistance against use and corrosion. The total dimensions of the product are Ø305x130mm. The reference of the product is GW08 18 04 02, manufactured by GENWEC WASHROOM S.L. - Av. Joan Carles I, 46-48 - c.p: 08908 L'Hospitalet de Llobregat - Barcelona. www.genwec.com.