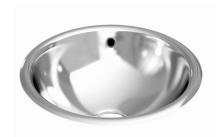

#### **Product description**

Washbasin made of AISI304 stainless steel Polished finish both sides Drainage and overflow holes Flat wing Exterior diameter 305mm Interior diameter 265mm

## **Technical specifications:**

Worktop washbasin manufactured in AISI 304 stainless steel. The product consists of a flat wing round washbasin with drainage and overflow holes. The both sides of the unit have a polished finish that gives adequate resistance against use and corrosion. The total dimensions of the product are Ø305x130mm. The reference of the product is GW08 18 04 02, manufactured by GENWEC WASHROOM S.L. - Av. Joan Carles I, 46-48 - c.p: 08908 L'Hospitalet de Llobregat - Barcelona. www.genwec.com.

# Technical features:

**Product specifications** 

Washbasin made of AISI304 stainless steel Polished finish both sides Drainage and overflow holes included