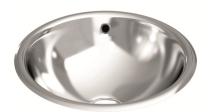

#### **Product description**

Washbasin made of AISI304 stainless steel Polished finish both sides Drainage hole Curved wing Exterior diameter 405mm Interior diameter 355mm

### **Technical specifications:**

Worktop washbasin manufactured in AISI 304 stainless steel. The product consists of a curved wing round washbasin with a drainage hole on the center and an overflow hole on the side. The both sides of the unit have a polished finish that gives adequate resistance against the use. The total dimensions of the product are Ø405x130mm. The reference of the product is GW08 16 04 02 manufactured by GENWEC WASHROOM S.L. - Av. Joan Carles I, 46-48 - c.p: 08908 L'Hospitalet de Llobregat - Barcelona. www.genwec.com.

# Technical features: Product specifications

Washbasin made of AISI304 stainless steel Polished finish both sides Drain and overflow included