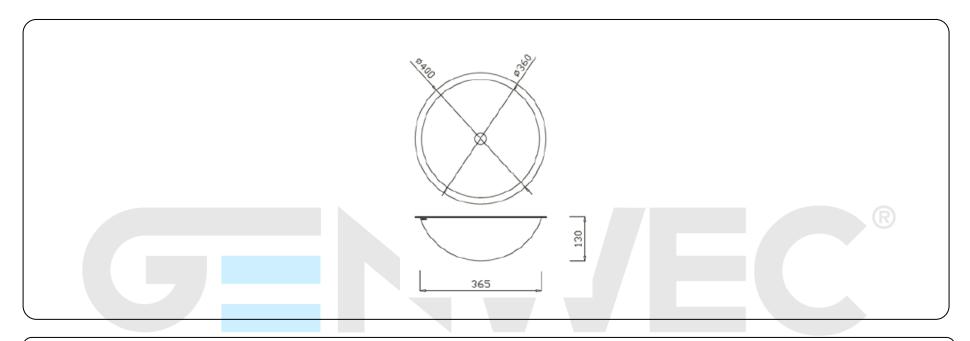

### **Technical specifications:**

Worktop washbasin manufactured in AISI 304 stainless steel. The product consists of a curved wing round washbasin with a drainage hole on the center and an overflow hole on the side. The both sides of the unit have a polished finish that gives adequate resistance against the use. The total dimensions of the product are Ø405x130mm. The reference of the product is GW08 16 04 02 manufactured by GENWEC WASHROOM S.L. - Av. Joan Carles I, 46-48 - c.p: 08908 L'Hospitalet de Llobregat - Barcelona. www.genwec.com.