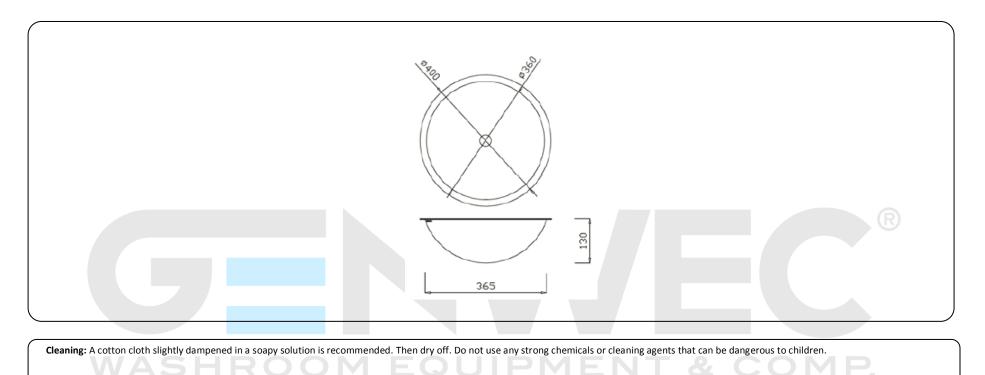

## **Technical specifications:**

Worktop washbasin manufactured in AISI 304 stainless steel. The product consists of a curved wing round washbasin with a drainage hole on the center and an overflow hole on the side. The both sides of the unit have a polished finish that gives adequate resistance against the use. The total dimensions of the product are Ø405x130mm. The reference of the product is GW08 15 04 02 manufactured by GENWEC WASHROOM S.L. - Av. Joan Carles I, 46-48 - c.p: 08908 L'Hospitalet de Llobregat - Barcelona. www.genwec.com.