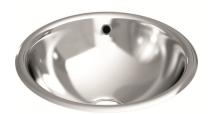

## **Product description**

Washbasin made of AISI304 stainless steel Polished finish both sides Drainage hole Curved wing Exterior diameter 405mm Interior diameter 355mm

Technical features: Product specifications

SHROOM EQUIPMENT & COMP.

Washbasin made of AISI304 stainless steel Polished finish both sides Drain included