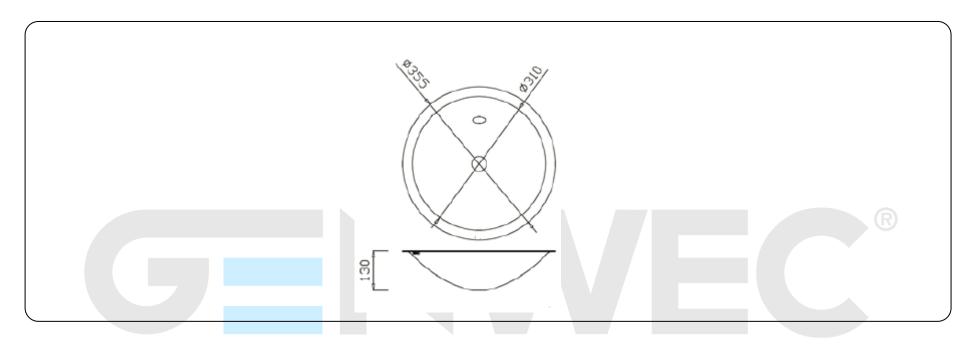

#### **Technical specifications:**

Worktop washbasin manufactured in AISI 304 stainless steel. The product consists of a curved wing round washbasin with a drainage hole on the center and an overflow hole on the side. The both sides of the unit have a polished finish that gives adequate resistance against the use. The total dimensions of the product are Ø355x130mm. The reference of the product is GW08 14 04 02, manufactured by GENWEC WASHROOM S.L. - Av. Joan Carles I, 46-48 - c.p: 08908 L'Hospitalet de Llobregat - Barcelona. www.genwec.com.