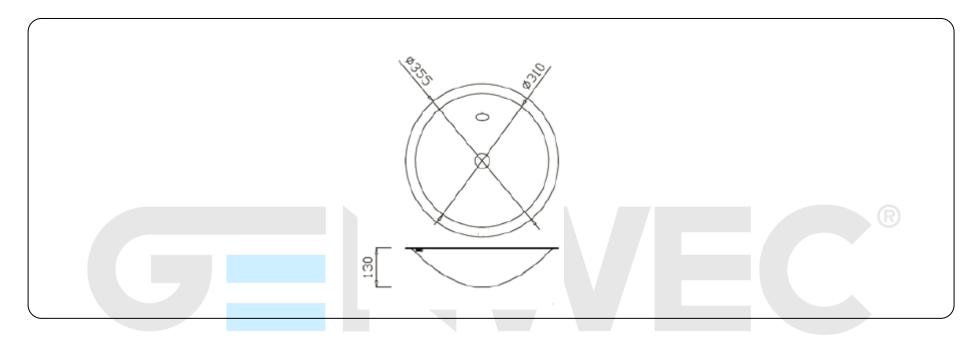

### **Technical specifications:**

Worktop washbasin manufactured in AISI 304 stainless steel. The product consists of a curved wing round washbasin with a drainage hole on the center. The both sides of the unit have a polished finish that gives adequate resistance against the use. The total dimensions of the product are Ø355x130mm. The reference of the product is GW08 13 04 02, manufactured by GENWEC WASHROOM S.L. - Av. Joan Carles I, 46-48 - c.p: 08908 L'Hospitalet de Llobregat - Barcelona. www.genwec.com.