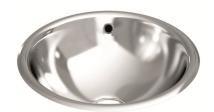

#### **Product description**

Washbasin made of AISI304 stainless steel Polished finish both sides Drainage hole Curved wing Exterior diameter 355mm Interior diameter 315mm

# Technical features: Product specifications

Washbasin made of AlSI304 stainless steel Polished finish both sides Drain included