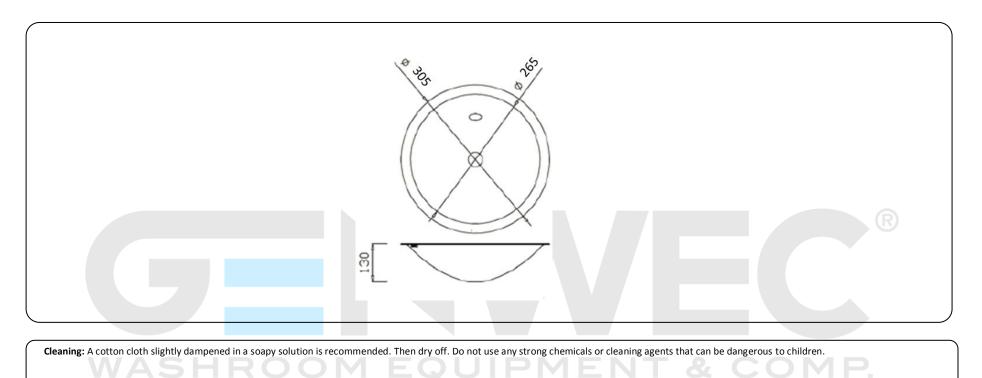

## **Technical specifications:**

Worktop washbasin manufactured in AISI 304 stainless steel. The product consists of a curved wing round washbasin with a drainage hole on the center. The both sides of the unit have a polished finish that gives adequate resistance against the use. The total dimensions of the product are Ø305x130mm. The reference of the product is GW08 11 04 02, manufactured by GENWEC WASHROOM S.L. - Av. Joan Carles I, 46-48 c.p: 08908 L'Hospitalet de Llobregat - Barcelona. www.genwec.com.