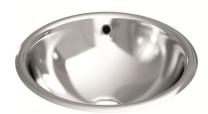

## **Product description**

Washbasin made of AISI 304 stainless steel Polished finish both sides Drainage hole Curved wing Exterior diameter 305mm Interior diameter 265mm

## **Technical specifications:**

Worktop washbasin manufactured in AISI 304 stainless steel. The product consists of a curved wing round washbasin with a drainage hole on the center. The both sides of the unit have a polished finish that gives adequate resistance against the use. The total dimensions of the product are Ø305x130mm. The reference of the product is GW08 11 04 02, manufactured by GENWEC WASHROOM S.L. - Av. Joan Carles I, 46-48 c.p: 08908 L'Hospitalet de Llobregat - Barcelona. www.genwec.com.

**Technical features: Product specifications** 

SHROOM EQUIPMENT & COMP. Washbasin made of AISI304 stainless steel

Polished finish both sides Drain included