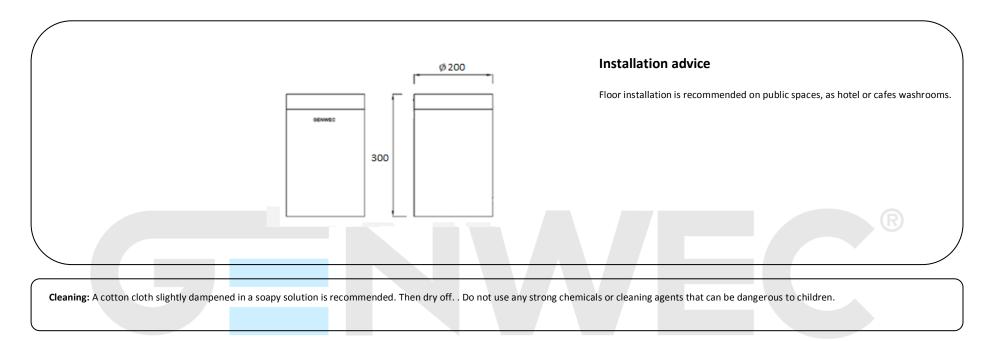

#### **Technical specifications:**

AISI 201 stainless steel 9 litres bin with a thickness of 0,7 mm incorporates a plastic rubber on the bottom to avoid scratches and noise when it is moved. The unit has a satin finish that ensures adequate resistance to corrosion. The total dimensions of the product are 300x200 Ø mm. The reference is GW06.24.04.01, manufactured by GENWEC WASHROOM, S.L. - Av. Joan Carles I, 46-48- L'Hospitalet de Llobregat. www.genwec.com.