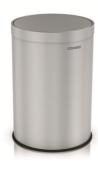

# **Product description**

Bin with swinging top

Material: AISI 201 stainless steel with a thickness of 0,7mm

Finish: Brushed Capacity: 9 litres

Special design for hotel rooms

#### **Technical specifications:**

AISI 201 stainless steel 9 litres bin with a thickness of 0,7 mm incorporates a plastic rubber on the bottom to avoid scratches and noise when it is moved. The unit has a satin finish that ensures adequate resistance to corrosion. The total dimensions of the product are 300x200 Ø mm. The reference is GW06.24.04.01, manufactured by GENWEC WASHROOM, S.L. - Av. Joan Carles I, 46-48- L'Hospitalet de Llobregat. www.genwec.com.

# Technical features: Product specifications

AISI 201 stainless steel bin AISI 201 stainless steel swinging top Brushed finish Capacity 9 litres