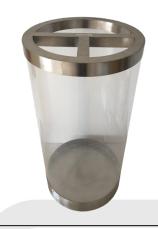

#### **Product description**

Airport Security Recycling bin made of acrylic sheet and AISI 304 Easily removable head 105 liters of capacity Brushed finish in metallic parts

## **Technical specifications:**

Airport Security Recycling bin. The product consists of a main body, a head and a base. The main body is totally manufactured in transparent 5 mm thickness acrylic sheet with a total capacity of 105 liters. The head with 3 separate waste disposals holes, is manufactured in AISI 304 stainless steel 1,5 mm thickness. The base is manufactured in AISI 304 stainless steel 1,5 mm thickness, that fits perfectly with the main body. The head is easily removable to allow the bin emptying and cleaning. The head also incorporates stainless steel trap-holders for easy bag's holding. The bin has a total dimensions of 875 mm height, 390 mm diameter and a weight of 13,5 kg. The wastepaper bin model is GW06 20 04 01, manufactured by GENWEC WASHROOM S.L. – Av. Joan Carles I, 46-48 08908 L'Hospitalet de Llobregat, Barcelona (Spain).

#### **Product specifications**

Head and bottom manufactured in AISI304m 1,5 mm thickness Brushed finishing Body in acrylic sheet 5 mm thickness Total capacity: 105 l

Cleaning: A cotton cloth slightly dampened in a soapy solution is recommended. Then dry off.