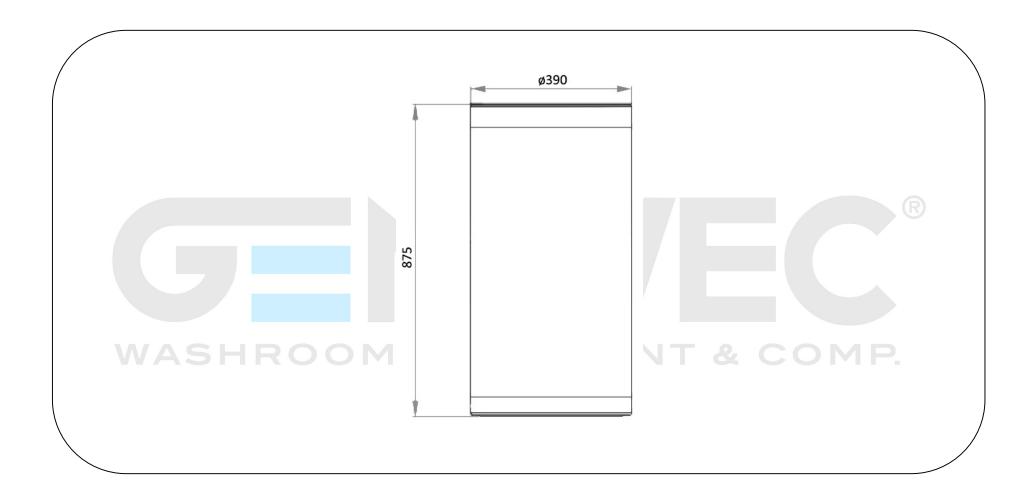

## **Technical specifications:**

Airport Security Recycling bin. The product consists of a main body, a head and a base. The main body is totally manufactured in transparent 5 mm thickness acrylic sheet with a total capacity of 105 liters. The head with 3 separate waste disposals holes, is manufactured in AISI 304 stainless steel 1,5 mm thickness. The base is manufactured in AISI 304 stainless steel 1,5 mm thickness, that fits perfectly with the main body. The head is easily removable to allow the bin emptying and cleaning. The head also incorporates stainless steel trap-holders for easy bag's holding. The bin has a total dimensions of 875 mm height, 390 mm diameter and a weight of 13,5 kg. The wastepaper bin model is GW06 20 04 01, manufactured by GENWEC WASHROOM S.L. – Av. Joan Carles I, 46-48 08908 L'Hospitalet de Llobregat, Barcelona (Spain).