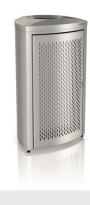

### **Product description**

Interior liner manufactured in polypropylene Material: Stainless Steel AISI 430 Finish: Satin Anti-fingerprint treatment Capacity: 130 litres Vandalproof structure with front locking system

#### **Technical specifications:**

130L Wastepaper Bin. The main body, made of AISI 430 stainless steel sheet, has a door on its front to facilitate the emptying of the polypropylene inner bin. The assembled set has a satin finish that gives it adequate resistance to use. The total dimensions of the product are 860 x 520 x 515 mm. The wastepaper bin model is GW06.19.04.01, manufactured by GENWEC WASHROOM, S.L. - Av. Joan Carles I, 46-48-L'Hospitalet de Llobregat - Barcelona. www.genwec.com.

### Product specifications

Main body in AISI 430 stainless steel sheet. Polypropylene inner bin Satin finish 130L capacity