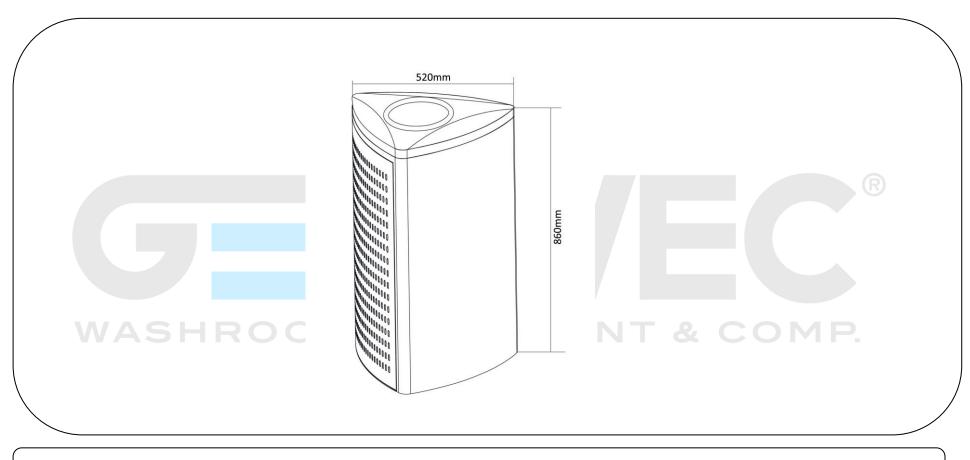

#### **Technical specifications:**

130L Wastepaper Bin. The main body, made of AISI 430 stainless steel sheet, has a door on its front to facilitate the emptying of the polypropylene inner bin. The assembled set has a satin finish that gives it adequate resistance to use. The total dimensions of the product are 860 x 520 x 515 mm. The wastepaper bin model is GW06.19.04.01, manufactured by GENWEC WASHROOM, S.L. - Av. Joan Carles I, 46-48-L'Hospitalet de Llobregat - Barcelona. www.genwec.com.