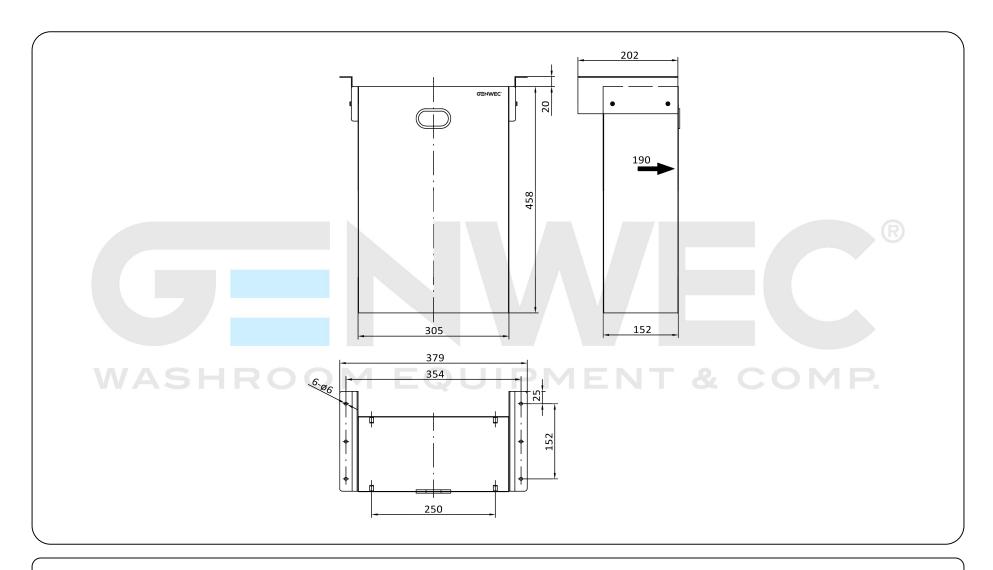

## **Technical specifications:**

Under counter runner waste bin. The product consists of a main square waste structure with two hinges to fix the plastic bag, and 1 front finger pull to easy take out the bin. The main structure is manufactured in folded 0,8 mm thickness AISI 304 stainless steel. On the sides there are two runners to be fixed below the counter using 6 screws (included). The product has a total measures of 458 x 305 x 152 mm. The wastepaper bin model is GW06 18 04 01, manufactured by GENWEC WASHROOM, S.L. - Av. Joan Carles I, 46-48 - 08908 L'Hospitalet de Llobregat, Barcelona (SPAIN). www.genwec.com.