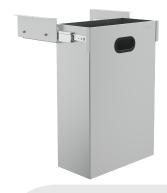

## **Product description**

Under counter runner waste bin Material: AISI 304 Stainless steel

Finish: Brushed

Lateral runners to slide out the wastebin Finger pull on front, rubber edged

Two inner hinges to fix the plastic bag

## **Technical specifications:**

Under counter runner waste bin. The product consists of a main square waste structure with two hinges to fix the plastic bag, and 1 front finger pull to easy take out the bin. The main structure is manufactured in folded 0,8 mm thickness AISI 304 stainless steel. On the sides there are two runners to be fixed below the counter using 6 screws (included). The product has a total measures of 458 x 305 x 152 mm. The wastepaper bin model is GW06 18 04 01, manufactured by GENWEC WASHROOM, S.L. - Av. Joan Carles I, 46-48 - 08908 L'Hospitalet de Llobregat, Barcelona (SPAIN). www.genwec.com.

## **Product specifications**

Main body and parts made of AISI 304 stainless steel Lateral runners with sliders, front finger pull Capacity: 20 liters Brushed finish