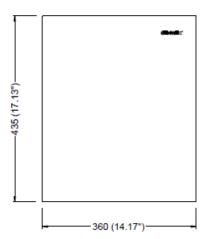

## MOUNTING

Use technical design provided in technical sheet. Drill four  $\emptyset$  6mm holes to suit provided wall plugs (6mm) and screws (4mm) at S points indicated in technical design. Recommended mounting height is 700-800mm from floor to wastebin's top. This will leave enough space for floor cleaning.

### GW06 14 Wall mounted wastebin 23L

GW06 14 04 01 AISI 304 stainless steel brushed

GW06 14 04 03 AISI 304 stainless steel black matt

Dimensions: ±3%