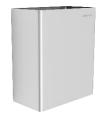

### GW06 14 Wall mounted wastebin 23L

GW06 14 04 01 AISI 304 stainless steel brushed

GW06 14 04 03 AISI 304 stainless steel black matt

Dimensions: ±3%

#### **COMPONENTS AND MATERIALS**

- Main body 0,8mm AISI 304 stainless steel. Smooth edges for safety use. Interior hooks for correct placement of disposable bag. 23L capacity.
- ullet Fixings set Four wall plugs  $\emptyset$  6 mm, four screws  $\emptyset$  4mm.

## **ARCHITECTURAL SPECIFICATION**

Genwec wall mounted wastebin 23L. Shall be manufactured in 0,8mm AISI 304 stainless steel. Edges shall be smooth for safety use of the unit. Wastebin must have a capacity of 23L and include interior hooks for correct placement of disposable bags.