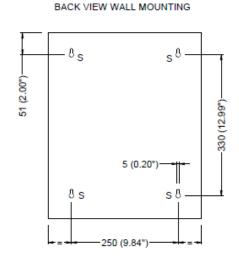

## MOUNTING

Use technical design provided in technical sheet. Drill four  $\emptyset$  6mm holes to suit provided wall plugs (6mm) and screws (4mm) at S points indicated in technical design. Recommended mounting height is 700-800mm from floor to wastebin's top. This will leave enough space for floor cleaning.