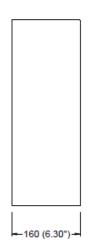

## MOUNTING

Use technical design provided in technical sheet. Drill four  $\emptyset$  6mm holes to suit provided wall plugs (6mm) and screws (4mm) at S points indicated in technical design. Recommended mounting height is 700-800mm from floor to wastebin's top. This will leave enough space for floor cleaning.

### GW06 14 Wall mounted wastebin 23L

GW06 14 04 01 AISI 304 stainless steel brushed

GW06 14 04 03 AISI 304 stainless steel black matt

Dimensions: ±3%