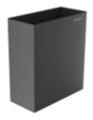

### GW06 14 Wall mounted wastebin 23L

GW06 14 04 01 AISI 304 stainless steel brushed

GW06 14 04 03 AISI 304 stainless steel black matt

Dimensions: ±3%

#### **COMPONENTS AND MATERIALS**

- Main body 0,8mm AISI 304 stainless steel. Smooth edges for safety use. Interior hooks for correct placement of disposable bag. 23L capacity.
- ullet Fixings set Four wall plugs  $\emptyset$  6 mm, four screws  $\emptyset$  4mm.

## **ARCHITECTURAL SPECIFICATION**

Genwec wall mounted wastebin 23L. Shall be manufactured in 0,8mm AISI 304 stainless steel. Edges shall be smooth for safety use of the unit. Wastebin must have a capacity of 23L and include interior hooks for correct placement of disposable bags.