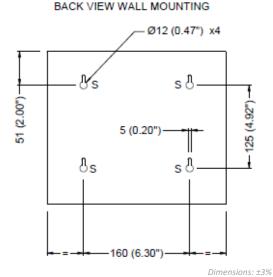

## MOUNTING

Use technical design provided in technical sheet. Drill four  $\emptyset$  6mm holes to suit provided wall plugs (6mm) and screws (4mm) at S points indicated in technical design. Recommended mounting height is 700-800mm from floor to wastebin's top. This will leave enough space for floor cleaning.