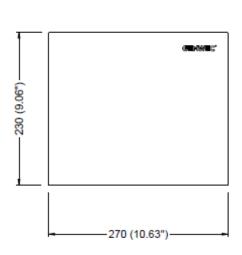

## MOUNTING

Use technical design provided in technical sheet. Drill four  $\emptyset$  6mm holes to suit provided wall plugs (6mm) and screws (4mm) at S points indicated in technical design. Recommended mounting height is 700-800mm from floor to wastebin's top. This will leave enough space for floor cleaning.