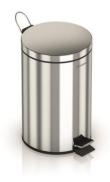

## WASTEPAPER BINS GW06.04.04.02 Pedal bin 20L

Product description Pedal bin with lid Plastic interior receptacle with handle Material: Stainless Steel AISI 410 Polish finish Capacity: 20 liters.

### **Technical specifications:**

Pedal operated, tip-open wastepaper bin 20 liters. The product consists of a main body, a lid and an interior receptacle. The main body, manufactured with AISI 410 stainless steel sheet, includes in its front part the pedal to swing the cover. The lid, manufactured with AISI 410 stainless steel, includes in its rear part a hinge which is activated with the front pedal making the lid swing. The interior receptacle, manufactured with black color thermoplastic ABS, includes a steel handle for its removal. The assembled unit has a polished finish that ensures adequate resistance to corrosion. The total dimensions of the product are 445 x Ø292 mm. The reference is GW06.04.04.02, manufactured by GENWEC WASHROOM, S.L. - Av. Joan Carles I, 46-48 ES-08908 L'Hospitalet de Llobregat, Barcelona (Spain). www.genwec.com.

#### **Product specifications**

Main body manufactured in AISI 410 stainless steel sheet

AISI 410 stainless steel lid

Polished finish

Interior black color thermoplastic ABS

20 liters capacity