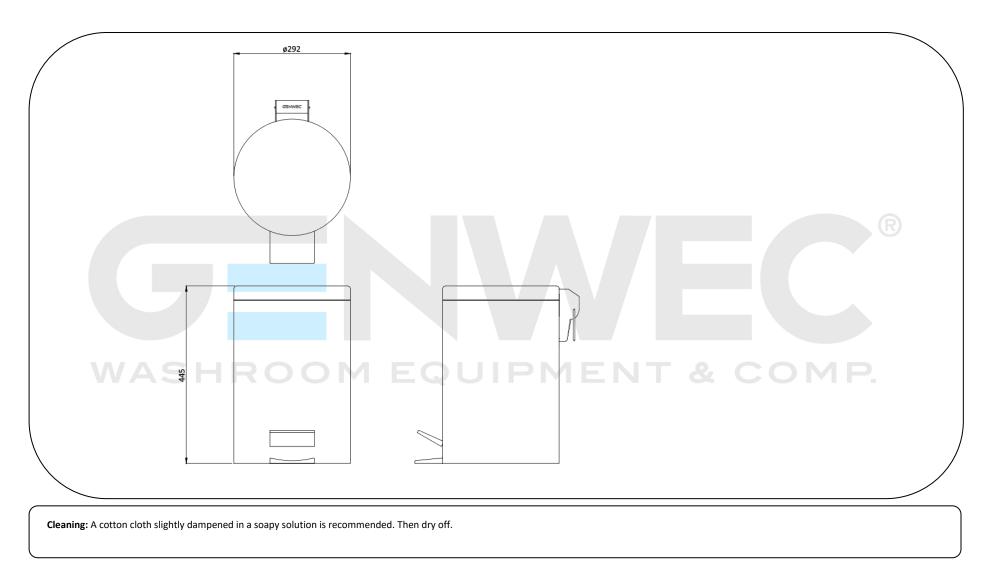

### **Technical specifications:**

Pedal operated, tip-open wastepaper bin 20 liters. The product consists of a main body, a lid and an interior receptacle. The main body, manufactured with AISI 410 stainless steel sheet, includes in its front part the pedal to swing the cover. The lid, manufactured with AISI 410 stainless steel, includes in its rear part a hinge which is activated with the front pedal making the lid swing. The interior receptacle, manufactured with black color thermoplastic ABS, includes a steel handle for its removal. The assembled unit has a polished finish that ensures adequate resistance to corrosion. The total dimensions of the product are 445 x Ø292 mm. The reference is GW06.04.04.02, manufactured by GENWEC WASHROOM, S.L. - Av. Joan Carles I, 46-48 ES-08908 L'Hospitalet de Llobregat, Barcelona (Spain). www.genwec.com.