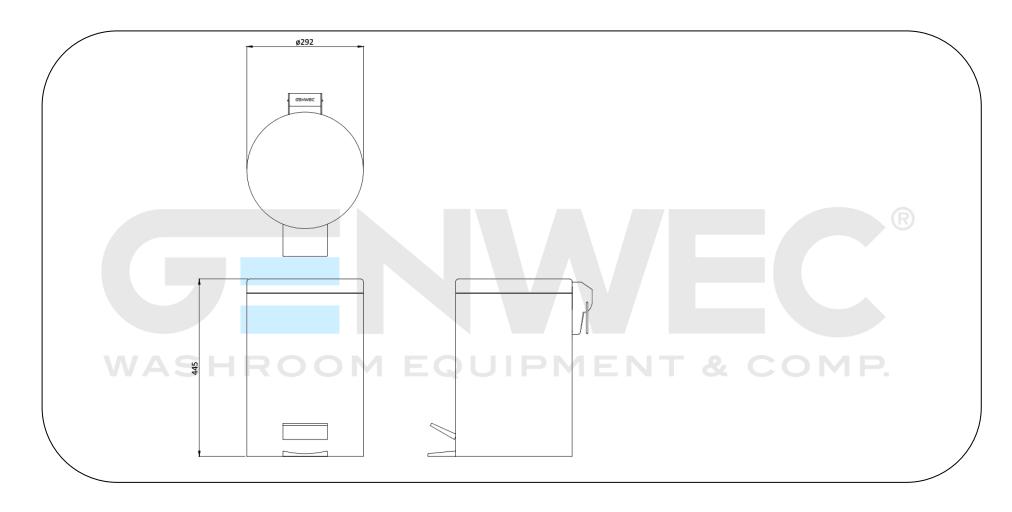

## **Technical specifications:**

Pedal operated, tip-open wastepaper bin 20 liters. The product consists of a main body, a lid and an interior receptacle. The main body, manufactured with AISI 410 stainless steel sheet, includes in its front part the pedal to swing the cover. The lid, manufactured with AISI 410 stainless steel, includes in its rear part a hinge which is activated with the front pedal making the lid swing. The interior receptacle, manufactured with black color thermoplastic ABS, includes a steel handle for its removal. The assembled unit has a brushed finish that ensures adequate resistance to corrosion. The total dimensions of the product are 445 x Ø292 mm. The reference is GW06.04.04.01, manufactured by GENWEC WASHROOM, S.L. - Av. Joan Carles I, 46-48 ES-08908 L'Hospitalet de Llobregat, Barcelona (Spain). www.genwec.com.